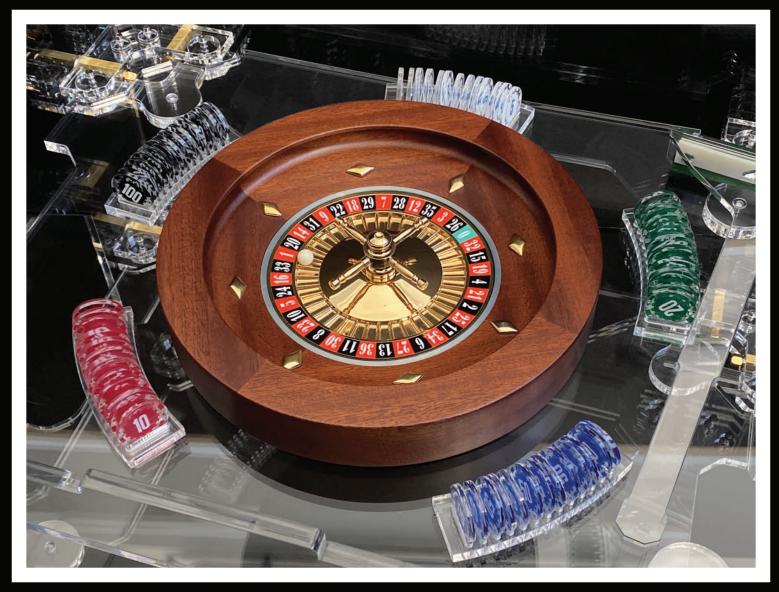

# CASINI DE LA LE

Find out details...

IN THE UNMISTAKABLE STYLE OF THE FORTY-FIVE° LINES, WHERE EACH CREATION IS DESIGNED TO INTERACT WITH THE SURROUNDING ENVIRON-MENT, THE "ROULETTE ROYAL" IS BORN, THAT IS A TABLE BASSE WHICH PRESERVES, WITHIN ITS STRUCTURE, A PRESTIGIOUS MAHOGANY WOOD ROULETTE WHICH, NOT ONLY BEST INTERPRETS THE COMBINATION OF PLEXIGLASS AND WOOD, BETWEEN MODERN AND CLASSIC, BUT IT ALLOWS YOU TO ENTERTAIN GUESTS WITH ONE OF THE MOST LEGENDARY TABLE GAMES.

THE UPPER FLOOR IS CHARACTERIZED BY GOLDEN HD PVC STICKERS, WHICH DEFINE THE PERIMETER OF THE GAME PLAN: THE BLACK AND RED NUMBERS, SURROUNDED BY A GOLDEN EDGE, MAINTAIN THAT CLASSIC STYLE TYPICAL OF THE GAME OF ROULETTE.

ON THE SHELF BELOW, ACCESSIBLE BY SIMPLY LIFTING THE UPPER FLOOR, IS PLACED SET IN A SPECIAL ACCOMMODATION, A SPLENDID ROULETTE WITH A DIAMETER OF 31 CM COMPLETELY MADE OF FINE MAHOGANY WOOD AND EQUIPPED WITH POLISHED BRASS SUPPLIES.