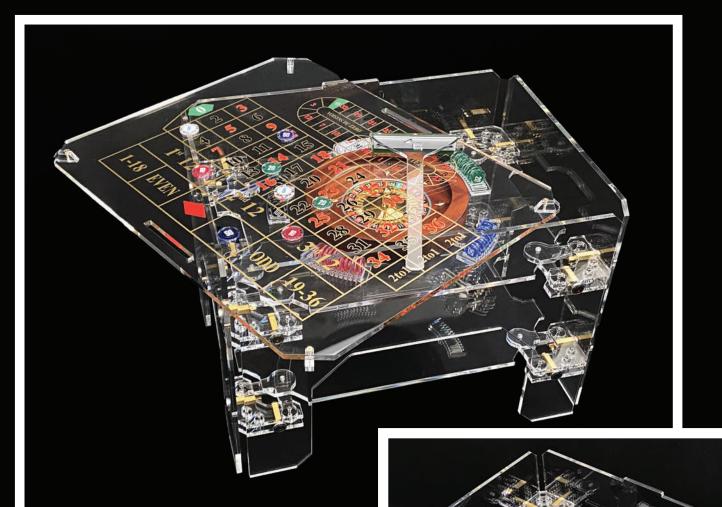

# CASINI DE LA LE

Find out details...

IN THE UNMISTAKABLE STYLE OF THE FORTY-FIVE° LINES, WHERE EACH CREATION IS DESIGNED TO INTERACT WITH THE SURROUNDING ENVIRON-MENT, THE "ROULETTE ROYAL" IS BORN, THAT IS A TABLE BASSE WHICH PRESERVES, WITHIN ITS STRUCTURE, A PRESTIGIOUS MAHOGANY WOOD ROULETTE WHICH, NOT ONLY BEST INTERPRETS THE COMBINATION OF PLEXIGLASS AND WOOD, BETWEEN MODERN AND CLASSIC, BUT IT ALLOWS YOU TO ENTERTAIN GUESTS WITH ONE OF THE MOST LEGENDARY TABLE GAMES.

ON THE REMOVABLE UPPER FLOOR, WHICH ACTS AS A SUPPORT SURFACE, THE GAME PLAN WITH BOXES IS REPRODUCED, WITHIN WHICH, THE NUMBERS OF THE CORRESPONDING COLOR ARE SHOWN. THIS SYSTEM GUARANTEES MAXIMUM TRANSPARENCY WITHOUT AFFECTING THE FUNDAMENTALS OF THE GAME.

THE UPPER FLOOR IS ALSO EQUIPPED AT THE CORNERS WITH 4 SUPPORTS WHICH ALLOW YOU TO PLACE THE TOP ON ANY SURFACE. ALTRESI', THE TOP BELOW THE ROULETTE, IS AVAILABLE TO ACT AS A SUPPORT SURFACE FOR NEWSPAPERS, MAGAZINES AND OTHER FURNISHING ACCESSORIES. A FACE REMOVED THE UPPER FLOOR LEADS TO A SUPPORT FLOOR, WHICH CLEVERLY SETS A SPLENDID MAHOGANY WOOD ROULETTE AND EQUIPPED WITH BRASS DETAILS.

EVERY SIDE, EVERY FACET, EXPLOITS THE NATURAL TRANSPARENCIES OF PLEXIGLASS AND THE INEVITABLE REFLECTIONS THAT RESPOND EXCLUSIVELY TO THE DICTATES OF LIGHT. THE DEFINITION OF ITS SIDES, ITS ANGLES AND ITS CHAMFERS IS GIVEN BY NET CUTS MADE BY LASER. YOU HAVE THE IMPRESSION OF BEING IN FRONT OF A REAL TREASURE CHEST WHICH, BETRAYS INSIDE, A LEGENDARY GAME SUITABLE FOR THE FURNISHING AND ENTERTAINMENT OF ITS GUESTS.

THE UPPER FLOOR IS CHARACTERIZED BY GOLDEN HD PVC STICKERS, WHICH DEFINE THE PERIMETER OF THE GAME PLAN: THE BLACK AND RED NUMBERS, SURROUNDED BY A GOLDEN EDGE, MAINTAIN THAT CLASSIC STYLE TYPICAL OF THE GAME OF ROULETTE.

ON THE SHELF BELOW, ACCESSIBLE BY SIMPLY LIFTING THE UPPER FLOOR, IS PLACED SET IN A SPECIAL ACCOMMODATION, A SPLENDID ROULETTE WITH A DIAMETER OF 31 CM COMPLETELY MADE OF FINE MAHOGANY WOOD AND EQUIPPED WITH POLISHED BRASS SUPPLIES.

THE 5 BLOCKS OF CHIPS EACH CONSIDER 13 UNITS DIVIDED INTO VALUES OF 5, 10, 20, 50 AND 100. THE SAME ARE HOUSED IN A BASE SPECIALLY DESIGNED TO BEST INTEGRATE WITH THE SHAPES THAT CHARACTERIZE THAT SHELF OF THE TABLE BASSE'. EACH OF THEM IS MADE ENTIRELY OF TRANSPARENT PLEXIGLASS AND THE RELATIVE VALUES ARE SHOWN IN A SPECULAR WAY. THE COLORS RED, BLUE, BLACK, WHITE AND GREEN INTEGRATE PERFECTLY WITH THE OVERVIEW.

THE RAKE FOR CHIPS. NO LESS IMPORTANT IN THE OVERALL VIEW OF THE TABLE BASSE, IS A MASTER-PIECE OF RESTHETICS AND FUNCTIO-NALITY: TRANSPARENT PLEXIGLASS EXPERTLY WORKED IN COMPLIANCE WITH THE SHAPES THAT REGULATE THE FORTY-FIVE LINE, SCRATCH-RESI-STANT GREEN FELT AND WHITE PLEXIGLASS FINISHES AND CHROME SCREWS, MAKE THIS RAKE A FUNDA-MENTAL **ACCESSORY** FOR OVERALL DESIGN OF THIS EXTRAOR-DINARY ROULETTE.

LIKE A TREASURE CHEST, LIFTING THE "LID", YOU ENTER THE HEART OF THE TABLE BASSE WHICH SETS THE ROULETTE AND ITS FUNDAMENTALS. THE GAME PLAN, ON WHICH THE ORIGINAL SCHEMES USEFUL FOR THE BET ARE REPORTED, CAN BE PLACED ON ANY FLAT SURFACE AND RAISED WITH ERSE.