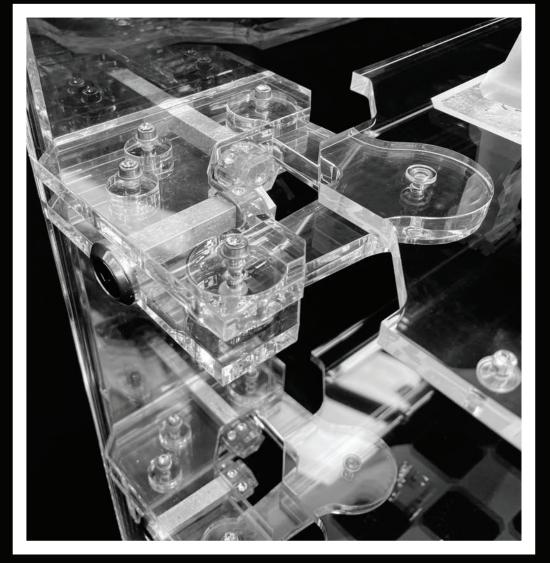

THE ANGULAR SUPPORT BRACKETS, ON WHICH THE PROTECTION OF THE MODEL No. 402020000003599 AT THE MINISTRY OF ECONOMIC DEVELOPMENT IS PLACED, INTEGRATE PERFECTLY WITH THE STRUCTURE AND ARE PART OF THE OVERALL VISION. THE SCREWS NECESSARY FOR ASSEMBLY ARE NOT ONLY COVERED IN GOLD OR SILVER LEAF BUT ARE EXPERTLY DECORATED AND EMBELLISHED WITH SWAROVSKI CRYSTALS WHICH CREATE LIGHT POINTS THAT ENHANCE THE SUPPORT ITSELE.

EACH SUPPORT BRACKET IS A MASTER-PIECE OF DESIGN AND INGENUITY: TO THEM, THROUGH SPECIAL SCREWS, ARE FIXED SIDE PANELS WHICH CAN BE REMOVED IN CASE THEY NEED TO BE REPLACED OR POLISHED IN TIME FOR THE REMOVAL OF SCRATCHES OR ABRASIONS.

IN DOING SO, YOUR "TABLE BASSE" WILL ALWAYS BE LIKE AS NEW.

SCREWS AND HOUSING, COMPLETELY MADE OF STEEL, ARE WRAPPED IN A PURE SILVER LEAF IN 999/1000.

THE SCREWS SUPPORT SHINY AND ORIGINAL SWAROVSKI CRYSTALS.

EVEN THE NUT COVERS, THANKS TO THE PREDISPOSITION IN THE DESIGN PHASE, INCORPORATE CHATON CUT CRYSTALS.

THE INEVITABLE REFLECTIONS EMITTED BY EACH FACET CAREFULLY PERFORMED BY LASER CUTTING, GIVE THE IMPRESSION OF BEING IN FRONT OF A REAL JEWEL.