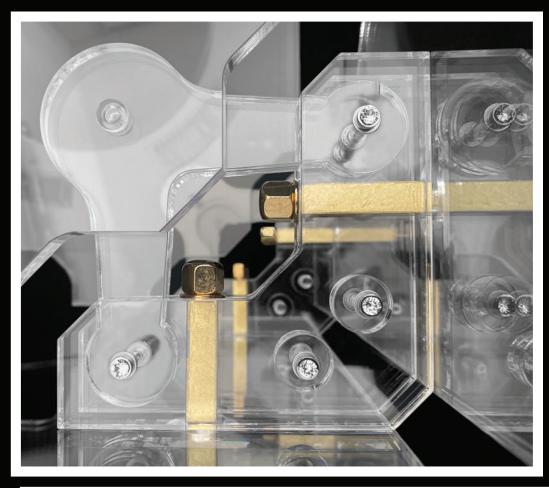

THE ANGULAR SUPPORT BRACKETS, ON WHICH THE PROTECTION OF THE MODEL No. 402020000003599 AT THE MINISTRY OF ECONOMIC DEVELOPMENT IS PLACED, INTEGRATE PERFECTLY WITH THE STRUCTURE AND ARE PART OF THE OVERALL VISION. THE SCREWS NECESSARY FOR ASSEMBLY ARE NOT ONLY COVERED IN GOLD OR SILVER LEAF BUT ARE EXPERTLY DECORATED AND EMBELLISHED WITH SWAROVSKI CRYSTALS WHICH CREATE LIGHT POINTS THAT ENHANCE THE SUPPORT ITSELE.

ALSO IN THIS VERSION, EACH SUPPORT BRACKET IS A MASTERPIECE OF DESIGN AND INGENUITY: TO THEM, BY MEANS OF SPECIAL SCREWS, THE SIDE PANELS ARE FIXED, WHICH CAN BE REMOVED IN CASE THEY NEED TO BE REPLACED OR POLISHED WITH TIME FOR THE REMO-VAL OF SCRATCHES OR ABRASIONS. IN DOING SO, YOUR "TABLE BASSE" WILL ALWAYS BE LIKE NEW. SCREWS AND HOUSINGS, COMPLETELY IN STEEL, ARE WRAPPED IN A GOLD LEAF IN 24 KT AS WELL AS THE NUTS, COVERED IN 24 KT GOLD APPLIED BY MEANS OF A HIGH-QUALITY GALVANIC BATH. FINALLY, SWAROVSKI CRYSTALS EXPERTLY APPLIED, GO TO EMBELLISH THE SCREWS MAKING THESE BRACKETS OF TRUE MASTERPIECES.