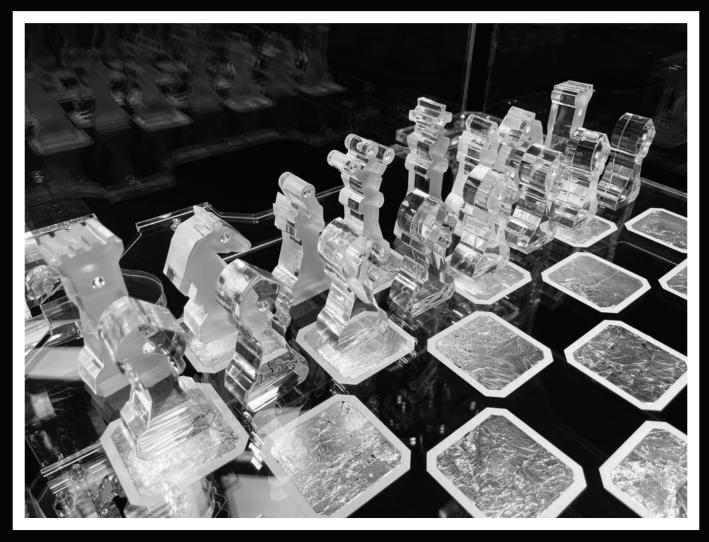

ITS STRUCTURE IS RIGID AND TEUTONIC BUT THE INEVITABLE REFLECTIONS EMITTED BY EACH FACET CAREFULLY EXECUTED, GIVE A SOUL TO THIS EXTRAORDINARY MASTERPIECE WITH A COMPLETELY MADE IN ITALY DESIGN.

THE CHESSBOARD, WHERE EACH PIECE HAS SET ONE OR MORE SWAROVSKI CRYSTALS, RESTS ON A REMOVABLE PLANE IN WHICH, 64 HOUSES, ALTERNATE BETWEEN TRANSPARENCY AND REAL GOLD OR SILVER LEAF TO GIVE LIFE TO A TRUE MASTERPIECE. THE DETAILS NECESSARY FOR THE ASSEMBLY, SUCH AS BRACKETS AND SCREWS, ARE ALSO EMBELLISHED WITH SWAROVSKI CRYSTALS AND DECORATED WITH GOLD OR SILVER LEAF.

THE GAME PLAN IS CHARACTERIZED BY 64 HOUSES, WHICH ALTERNATE BETWEEN THOSE DECORATED IN SILVER LEAF, CIRCUMSCRIBED BY A WHITE FRAME WITH 45° ANGLES, AND TRANSPARENT ONES, DEFINED ONLY BY THE INTERSPACES BETWEEN THE "FULL". THE SILVER LEAF IS REPORTED MANUALLY AND, WITH EACH APPLICATION, IT DELIBERATELY PRESENTS ITSELF WITH A MORE IRREGULAR OR SMOOTH APPEARANCE. THE REFLECTED SHINE IS REALLY SURPRISING AND IN THE OVERALL VIEW IT IS A FUNDAMENTAL PART OF THIS "TABLE BASSE". PLEXIGLASS CHESS ALTERNATES IN TRANSPARENT AND SATIN TRANSPARENCIES AND EACH SET HAS ONE OR MORE SWAROVSKI CRYSTALS DIVIDED IN TURN INTO TRANSPARENT OR SMOKED CRYSTALS.