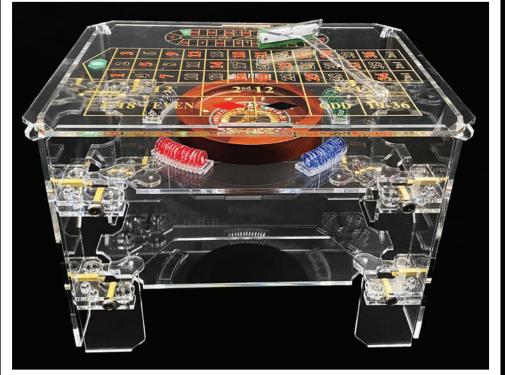

# CASINI DE LA LE

Find out details...

IN THE UNMISTAKABLE STYLE OF THE FORTY-FIVE° LINES, WHERE EACH CREATION IS DESIGNED TO INTERACT WITH THE SURROUNDING ENVIRON-MENT, THE "ROULETTE ROYAL" IS BORN, THAT IS A TABLE BASSE WHICH PRESERVES, WITHIN ITS STRUCTURE, A PRESTIGIOUS MAHOGANY WOOD ROULETTE WHICH, NOT ONLY BEST INTERPRETS THE COMBINATION OF PLEXIGLASS AND WOOD, BETWEEN MODERN AND CLASSIC, BUT IT ALLOWS YOU TO ENTERTAIN GUESTS WITH ONE OF THE MOST LEGENDARY TABLE GAMES.

ON THE REMOVABLE UPPER FLOOR, WHICH ACTS AS A SUPPORT SURFACE, THE GAME PLAN WITH BOXES IS REPRODUCED, WITHIN WHICH, THE NUMBERS OF THE CORRESPONDING COLOR ARE SHOWN. THIS SYSTEM GUARANTEES MAXIMUM TRANSPARENCY WITHOUT AFFECTING THE FUNDAMENTALS OF THE GAME.

THE UPPER FLOOR IS ALSO EQUIPPED AT THE CORNERS WITH 4 SUPPORTS WHICH ALLOW YOU TO PLACE THE TOP ON ANY SURFACE. ALTRESI', THE TOP BELOW THE ROULETTE, IS AVAILABLE TO ACT AS A SUPPORT SURFACE FOR NEWSPAPERS, MAGAZINES AND OTHER FURNISHING ACCESSORIES. A FACE REMOVED THE UPPER FLOOR LEADS TO A SUPPORT FLOOR, WHICH CLEVERLY SETS A SPLENDID MAHOGANY WOOD ROULETTE AND EQUIPPED WITH BRASS DETAILS.