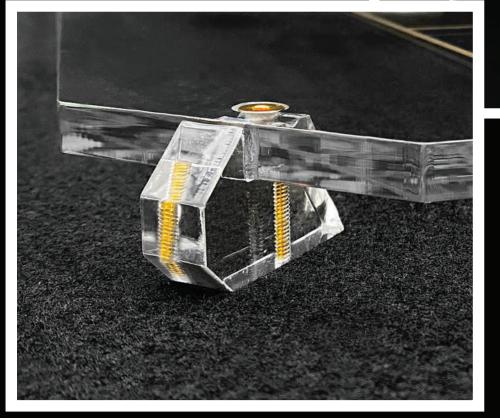

THE ANGULAR SUPPORT BRACKETS, ON WHICH THE PROTECTION OF THE MODEL No. 402020000003599 AT THE MINISTRY OF ECONOMIC DEVELOPMENT IS PLACED, INTEGRATE PERFECTLY WITH THE STRUCTURE AND ARE PART OF THE OVERALL VISION. THE SCREWS NECESSARY FOR ASSEMBLY ARE NOT ONLY COVERED IN GOLD OR SILVER LEAF BUT ARE EXPERTLY DECORATED AND EMBELLISHED WITH SWAROVSKI CRYSTALS WHICH CREATE LIGHT POINTS THAT ENHANCE THE SUPPORT ITSELE.

EACH SUPPORT BRACKET IS A MASTER-PIECE OF DESIGN AND INGENUITY: TO THEM, THROUGH SPECIAL SCREWS, ARE FIXED SIDE PANELS WHICH CAN BE REMOVED IN CASE THEY NEED TO BE REPLACED OR POLISHED IN TIME FOR THE REMOVAL OF SCRATCHES OR ABRASIONS.

ALSO IN THIS VERSION, EACH SUPPORT BRACKET IS A MASTERPIECE OF DESIGN AND INGENUITY: TO THEM, BY MEANS OF SPECIAL SCREWS, THE SIDE PANELS ARE FIXED, WHICH CAN BE REMOVED IN CASE THEY NEED TO BE REPLACED OR POLISHED WITH TIME FOR THE REMO-VAL OF SCRATCHES OR ABRASIONS. IN DOING SO, YOUR "TABLE BASSE" WILL ALWAYS BE LIKE NEW. SCREWS AND HOUSINGS, COMPLETELY IN STEEL, ARE WRAPPED IN A GOLD LEAF IN 24 KT AS WELL AS THE NUTS, COVERED IN 24 KT GOLD APPLIED BY MEANS OF A HIGH-QUALITY GALVANIC BATH. FINALLY, SWAROVSKI CRYSTALS EXPERTLY APPLIED, GO TO EMBELLISH THE SCREWS MAKING THESE BRACKETS OF TRUE MASTERPIECES.

IN FACT, THANKS TO SMALL SUPPORTS FIXED TO THE 4 ROUNDED CORNERS OF THE SHELF WHICH ARE USEFUL TO KEEP THE GAME TOP RAISED FROM THE SUPPORT SHELF, IT IS POSSIBLE TO BEST PRESERVE THE SUPPORT SURFACE FROM SCRATCHES AND WEAR. IN ADDITION, THESE SUPPORTS, WHICH ARE FIXED TO THE TOP BY MEANS OF SCREWS WITH 24 KT GOLD COATING, ARE BEST INTEGRATED INTO THE OVERALL DESIGN.