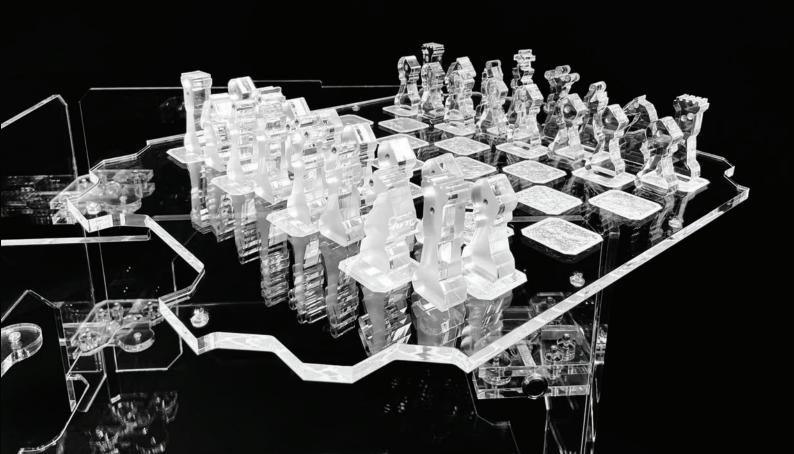

Jinen Juxury Forty-Fire

HOW CAN A COFFEE TABLE BECOME THE PROTAGONIST OF A SET OF FURNITURE WHERE DIFFERENT STYLES, SHAPES AND VOLUMES COEXIST? BANFI, PUTTING THIS DILEMMA FIRST, HAS DESIGNED THIS EXTRAORDINARY "TABLE BASSE" WHICH CONTAINS, WITHIN ITS STRUCTURE MADE ENTIRELY OF PLEXIGLASS, AN EXTRAORDINARY CHESSBOARD IN WHICH MATERIALS SUCH AS PLEXIGLASS, 24 KT GOLD OR 999/1000 SILVER AND DETAILS IN ORIGINAL SWAROVSKI CRYSTALS MERGE TO CREATE A UNIQUE CREATION.

ITS STRUCTURE IS RIGID AND TEUTONIC BUT THE INEVITABLE REFLECTIONS EMITTED BY EACH FACET CAREFULLY EXECUTED, GIVE A SOUL TO THIS EXTRAORDINARY MASTERPIECE WITH A COMPLETELY MADE IN ITALY DESIGN.

THE CHESSBOARD, WHERE EACH PIECE HAS SET ONE OR MORE SWAROVSKI CRYSTALS, RESTS ON A REMOVABLE PLANE IN WHICH, 64 HOUSES, ALTERNATE BETWEEN TRANSPARENCY AND REAL GOLD OR SILVER LEAF TO GIVE LIFE TO A TRUE MASTERPIECE. THE DETAILS NECESSARY FOR THE ASSEMBLY, SUCH AS BRACKETS AND SCREWS, ARE ALSO EMBELLISHED WITH SWAROVSKI CRYSTALS AND DECORATED WITH GOLD OR SILVER LEAF.

THE GAME PLAN IS CHARACTERIZED BY 64 HOUSES, WHICH ALTERNATE BETWEEN THOSE DECORATED IN SILVER LEAF, CIRCUMSCRIBED BY A WHITE FRAME WITH 45° ANGLES, AND TRANSPARENT ONES, DEFINED ONLY BY THE INTERSPACES BETWEEN THE "FULL". THE SILVER LEAF IS REPORTED MANUALLY AND, WITH EACH APPLICATION, IT DELIBERATELY PRESENTS ITSELF WITH A MORE IRREGULAR OR SMOOTH APPEARANCE. THE REFLECTED SHINE IS REALLY SURPRISING AND IN THE OVERALL VIEW IT IS A FUNDAMENTAL PART OF THIS "TABLE BASSE". PLEXIGLASS CHESS ALTERNATES IN TRANSPARENT AND SATIN TRANSPARENCIES AND EACH SET HAS ONE OR MORE SWAROVSKI CRYSTALS DIVIDED IN TURN INTO TRANSPARENT OR SMOKED CRYSTALS.

### Observation

: Thess differs between satin and transparent.

: Depending on the version, a Swarovski Chaton cut is applied with a completely transparent or smoked effect.

THE THICKNESS OF EACH CHESS PIECE IS 20 MM. THE CUT IS CLEAR, CLEAN AND PRECISE THE FRONT-BACK SETTING ALLOWS EACH PIECE TO BE SPECULAR. THE PROPORTIONS BETWEEN THEM ARE RESPECTED AND THE HANDLING PLEASANT. THE SATIN FINISHING OF THE 16 PIECES OPPOSED TO THE TRANSPARENT ONES, IS PERFORMED BY HAND, UNIT BY UNIT AND THE SETTING OF THE SWAROVSKI IS CARRIED OUT ACCURATELY BY EXPERT WORKERS.