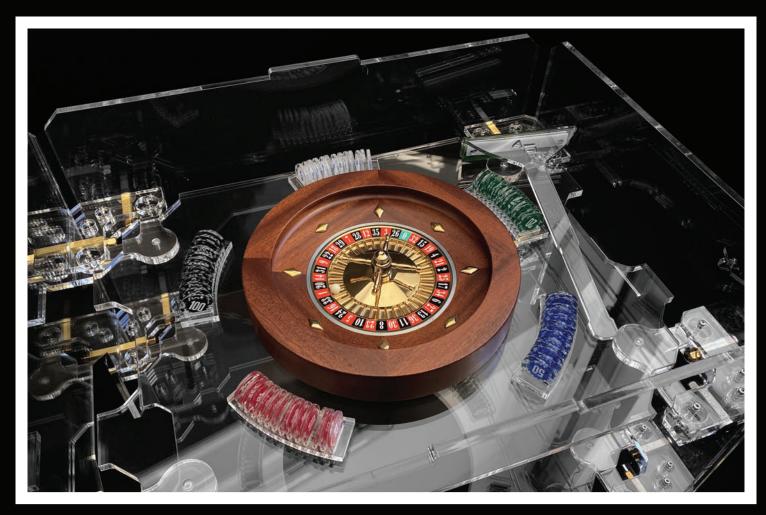

ON THE SHELF BELOW, ACCESSIBLE BY SIMPLY LIFTING THE UPPER FLOOR, IS PLACED SET IN A SPECIAL ACCOMMODATION, A SPLENDID ROULETTE WITH A DIAMETER OF 31 CM COMPLETELY MADE OF FINE MAHOGANY WOOD AND EQUIPPED WITH POLISHED BRASS SUPPLIES.

THE 5 BLOCKS OF CHIPS EACH CONSIDER 13 UNITS DIVIDED INTO VALUES OF 5, 10, 20, 50 AND 100. THE SAME ARE HOUSED IN A BASE SPECIALLY DESIGNED TO BEST INTEGRATE WITH THE SHAPES THAT CHARACTERIZE THAT SHELF OF THE TABLE BASSE'. EACH OF THEM IS MADE ENTIRELY OF TRANSPARENT PLEXIGLASS AND THE RELATIVE VALUES ARE SHOWN IN A SPECULAR WAY. THE COLORS RED, BLUE, BLACK, WHITE AND GREEN INTEGRATE PERFECTLY WITH THE OVERVIEW.