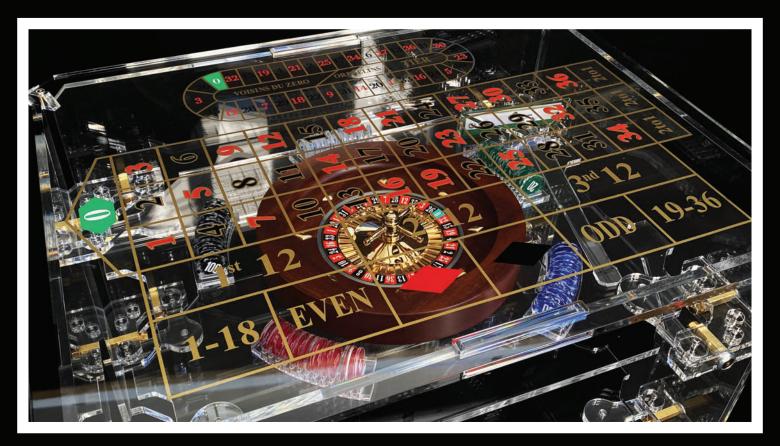

ON THE REMOVABLE UPPER FLOOR, WHICH ACTS AS A SUPPORT SURFACE, THE GAME PLAN WITH BOXES IS REPRODUCED, WITHIN WHICH, THE NUMBERS OF THE CORRESPONDING COLOR ARE SHOWN. THIS SYSTEM GUARANTEES MAXIMUM TRANSPARENCY WITHOUT AFFECTING THE FUNDAMENTALS OF THE GAME.

THE UPPER FLOOR IS CHARACTERIZED BY GOLDEN HD PVC STICKERS, WHICH DEFINE THE PERIMETER OF THE GAME PLAN: THE BLACK AND RED NUMBERS, SURROUNDED BY A GOLDEN EDGE, MAINTAIN THAT CLASSIC STYLE TYPICAL OF THE GAME OF ROULETTE.

LIKE A TREASURE CHEST, LIFTING THE "LID", YOU ENTER THE HEART OF THE TABLE BASSE WHICH SETS THE ROULETTE AND ITS FUNDAMENTALS. THE GAME PLAN, ON WHICH THE ORIGINAL SCHEMES USEFUL FOR THE BET ARE REPORTED, CAN BE PLACED ON ANY FLAT SURFACE AND RAISED WITH ERSE.