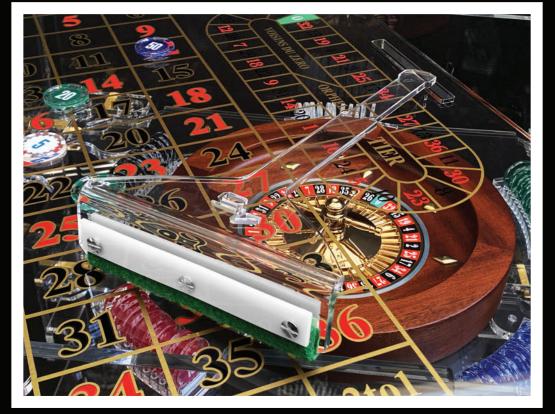

THE RAKE FOR CHIPS. NO LESS IMPORTANT IN THE OVERALL VIEW OF THE TABLE BASSE, IS A MASTER-PIECE OF RESTHETICS AND FUNCTIO-NALITY: TRANSPARENT PLEXIGLASS EXPERTLY WORKED IN COMPLIANCE WITH THE SHAPES THAT REGULATE THE FORTY-FIVE LINE, SCRATCH-RESI-STANT GREEN FELT AND WHITE PLEXIGLASS FINISHES AND CHROME SCREWS, MAKE THIS RAKE A FUNDA-MENTAL **ACCESSORY** FOR OVERALL DESIGN OF THIS EXTRAOR-DINARY ROULETTE.