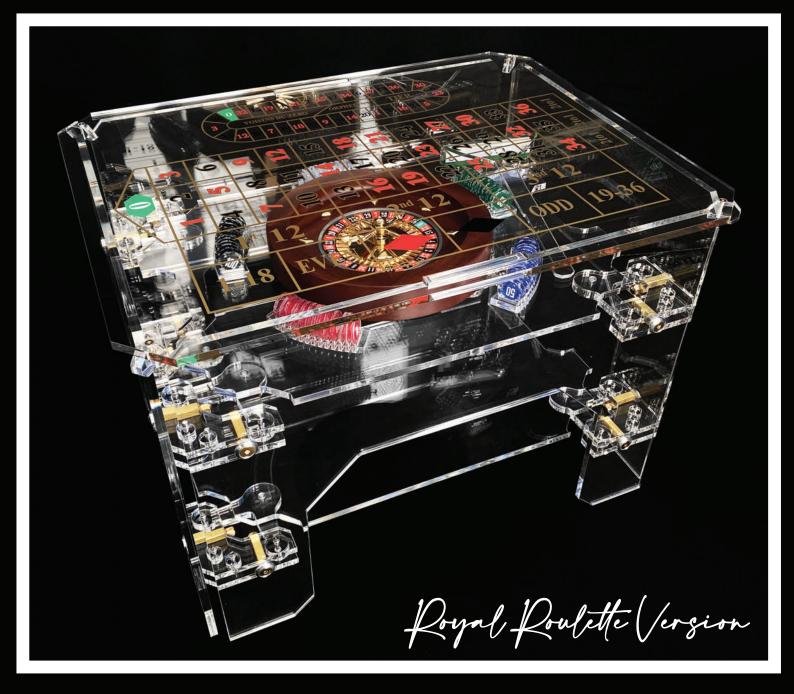

# CASINI DE LA LE

Find out details...

IN THE UNMISTAKABLE STYLE OF THE FORTY-FIVE° LINES, WHERE EACH CREATION IS DESIGNED TO INTERACT WITH THE SURROUNDING ENVIRON-MENT, THE "ROULETTE ROYAL" IS BORN, THAT IS A TABLE BASSE WHICH PRESERVES, WITHIN ITS STRUCTURE, A PRESTIGIOUS MAHOGANY WOOD ROULETTE WHICH, NOT ONLY BEST INTERPRETS THE COMBINATION OF PLEXIGLASS AND WOOD, BETWEEN MODERN AND CLASSIC, BUT IT ALLOWS YOU TO ENTERTAIN GUESTS WITH ONE OF THE MOST LEGENDARY TABLE GAMES.

ON THE REMOVABLE UPPER FLOOR, WHICH ACTS AS A SUPPORT SURFACE, THE GAME PLAN WITH BOXES IS REPRODUCED, WITHIN WHICH, THE NUMBERS OF THE CORRESPONDING COLOR ARE SHOWN. THIS SYSTEM GUARANTEES MAXIMUM TRANSPARENCY WITHOUT AFFECTING THE FUNDAMENTALS OF THE GAME.

THE UPPER FLOOR IS ALSO EQUIPPED AT THE CORNERS WITH 4 SUPPORTS WHICH ALLOW YOU TO PLACE THE TOP ON ANY SURFACE. ALTRESI', THE TOP BELOW THE ROULETTE, IS AVAILABLE TO ACT AS A SUPPORT SURFACE FOR NEWSPAPERS, MAGAZINES AND OTHER FURNISHING ACCESSORIES. A FACE REMOVED THE UPPER FLOOR LEADS TO A SUPPORT FLOOR, WHICH CLEVERLY SETS A SPLENDID MAHOGANY WOOD ROULETTE AND EQUIPPED WITH BRASS DETAILS.

THE UPPER FLOOR IS CHARACTERIZED BY GOLDEN HD PVC STICKERS, WHICH DEFINE THE PERIMETER OF THE GAME PLAN: THE BLACK AND RED NUMBERS, SURROUNDED BY A GOLDEN EDGE, MAINTAIN THAT CLASSIC STYLE TYPICAL OF THE GAME OF ROULETTE.

ON THE SHELF BELOW, ACCESSIBLE BY SIMPLY LIFTING THE UPPER FLOOR, IS PLACED SET IN A SPECIAL ACCOMMODATION, A SPLENDID ROULETTE WITH A DIAMETER OF 31 CM COMPLETELY MADE OF FINE MAHOGANY WOOD AND EQUIPPED WITH POLISHED BRASS SUPPLIES.