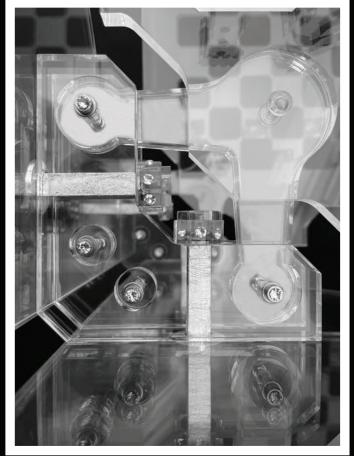

THE ANGULAR SUPPORT BRACKETS, ON WHICH THE PROTECTION OF THE MODEL No. 402020000003599 AT THE MINISTRY OF ECONOMIC DEVELOPMENT IS PLACED, INTEGRATE PERFECTLY WITH THE STRUCTURE AND ARE PART OF THE OVERALL VISION. THE SCREWS NECESSARY FOR ASSEMBLY ARE NOT ONLY COVERED IN GOLD OR SILVER LEAF BUT ARE EXPERTLY DECORATED AND EMBELLISHED WITH SWAROVSKI CRYSTALS WHICH CREATE LIGHT POINTS THAT ENHANCE THE SUPPORT ITSELE.

EACH SUPPORT BRACKET IS A MASTER-PIECE OF DESIGN AND INGENUITY: TO THEM, THROUGH SPECIAL SCREWS, ARE FIXED SIDE PANELS WHICH CAN BE REMOVED IN CASE THEY NEED TO BE REPLACED OR POLISHED IN TIME FOR THE REMOVAL OF SCRATCHES OR ABRASIONS.

IN DOING SO, YOUR "TABLE BASSE" WILL ALWAYS BE LIKE AS NEW.

SCREWS AND HOUSING, COMPLETELY MADE OF STEEL, ARE WRAPPED IN A PURE SILVER LEAF IN 999/1000.

THE SCREWS SUPPORT SHINY AND ORIGINAL SWAROVSKI CRYSTALS.

EVEN THE NUT COVERS, THANKS TO THE PREDISPOSITION IN THE DESIGN PHASE, INCORPORATE CHATON CUT CRYSTALS.

THE INEVITABLE REFLECTIONS EMITTED BY EACH FACET CAREFULLY PERFORMED BY LASER CUTTING, GIVE THE IMPRESSION OF BEING IN FRONT OF A REAL JEWEL.