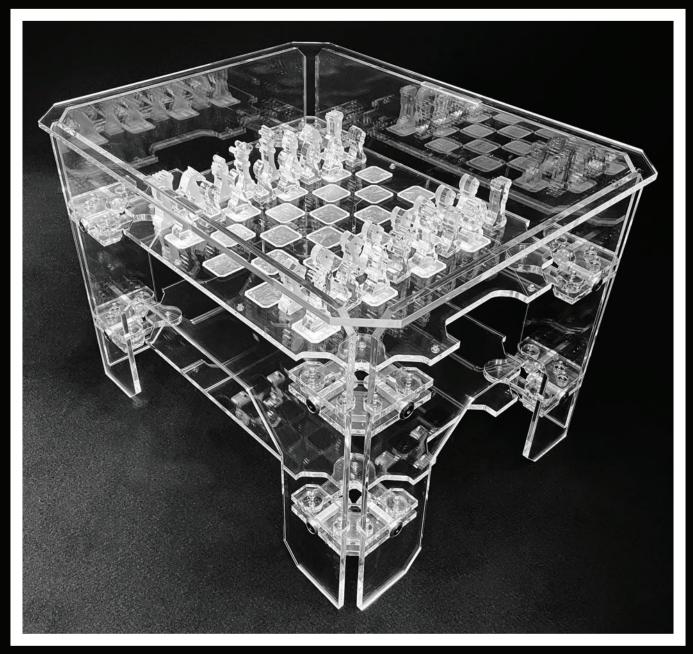

Jinen Juxury Forty-Fire

HOW CAN A COFFEE TABLE BECOME THE PROTAGONIST OF A SET OF FURNITURE WHERE DIFFERENT STYLES, SHAPES AND VOLUMES COEXIST? BANFI, PUTTING THIS DILEMMA FIRST, HAS DESIGNED THIS EXTRAORDINARY "TABLE BASSE" WHICH CONTAINS, WITHIN ITS STRUCTURE MADE ENTIRELY OF PLEXIGLASS, AN EXTRAORDINARY CHESSBOARD IN WHICH MATERIALS SUCH AS PLEXIGLASS, 24 KT GOLD OR 999/1000 SILVER AND DETAILS IN ORIGINAL SWAROVSKI CRYSTALS MERGE TO CREATE A UNIQUE CREATION.

THE COMPOSITION OF 3 MAIN LEVELS, GUARANTEES, NOT ONLY GREAT STABILITY TO THE STRUCTURE, BUT ALLOWS YOU TO STRY IN COMPLETE SAFETY, BOTH A LOWER FLOOR THAT SERVES AS A MAGAZINE HOLDER, AS WELL AS AN UPPER ONE RELATED TO THE "CHESSBOARD PLAN".

BOTH FLOORS ARE REMOVABLE AND RESPECT THE DETAILS OF THE LUXURY FORTY-FIVE° LINE.

THE BEAUTY OF THIS COFFEE TABLE IS NOT ONLY CONTAINED IN ITS WHOLE, BUT IN EVERY SINGLE DETAIL.

# Fundamental

 $\sin 30^{\circ} = \frac{4}{2}$  $\cos y = 0.5$ 

THE UPPER TOP IN PLEXIGLASS, WHICH STANDS AS THE MAIN SUPPORT SURFACE IN THE PRIMARY CONFIGURATION OF THE COFFEE TABLE, IS EASILY REMOVABLE THANKS TO TWO MANUAL INTERLOCKING PINS-ACCOMMODATION. ONCE REMOVED YOU ENTER THE CHECKERBOARD SURFACE WHICH, THANKS TO A DESIGN THAT TAKES INTO ACCOUNT TWO RECESSES, IT IS POSSIBLE TO EXTRACT THE CHESSBOARD AND STORE IT, EITHER ON THE MAIN SURFACE ONCE REASSEMBLED, OR LAY IT ON ANY OTHER FLOOR, WITHOUT RISK OF DAMAGING THE SURFACES AS IT IS EQUIPPED WITH SMALL RUBBER SUPPORTS.