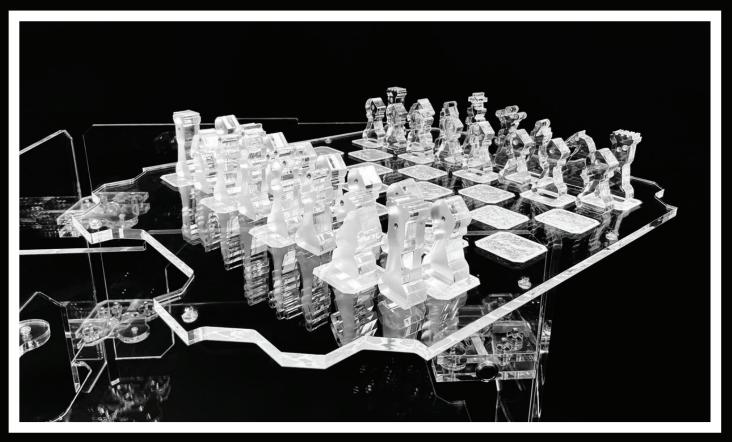

Jinen Juxury Forty-Fire

HOW CAN A COFFEE TABLE BECOME THE PROTAGONIST OF A SET OF FURNITURE WHERE DIFFERENT STYLES, SHAPES AND VOLUMES COEXIST? BANFI, PUTTING THIS DILEMMA FIRST, HAS DESIGNED THIS EXTRAORDINARY "TABLE BASSE" WHICH CONTAINS, WITHIN ITS STRUCTURE MADE ENTIRELY OF PLEXIGLASS, AN EXTRAORDINARY CHESSBOARD IN WHICH MATERIALS SUCH AS PLEXIGLASS, 24 KT GOLD OR 999/1000 SILVER AND DETAILS IN ORIGINAL SWAROVSKI CRYSTALS MERGE TO CREATE A UNIQUE CREATION.

ITS STRUCTURE IS RIGID AND TEUTONIC BUT THE INEVITABLE REFLECTIONS EMITTED BY EACH FACET CAREFULLY EXECUTED, GIVE A SOUL TO THIS EXTRAORDINARY MASTERPIECE WITH A COMPLETELY MADE IN ITALY DESIGN.

THE CHESSBOARD, WHERE EACH PIECE HAS SET ONE OR MORE SWAROVSKI CRYSTALS, RESTS ON A REMOVABLE PLANE IN WHICH, 64 HOUSES, ALTERNATE BETWEEN TRANSPARENCY AND REAL GOLD OR SILVER LEAF TO GIVE LIFE TO A TRUE MASTERPIECE. THE DETAILS NECESSARY FOR THE ASSEMBLY, SUCH AS BRACKETS AND SCREWS, ARE ALSO EMBELLISHED WITH SWAROVSKI CRYSTALS AND DECORATED WITH GOLD OR SILVER LEAF.

THE GAME PLAN IS CHARACTERIZED BY 64 HOUSES, WHICH ALTERNATE BETWEEN THOSE DECORATED IN SILVER LEAF, CIRCUMSCRIBED BY A WHITE FRAME WITH 45° ANGLES, AND TRANSPARENT ONES, DEFINED ONLY BY THE INTERSPACES BETWEEN THE "FULL". THE SILVER LEAF IS REPORTED MANUALLY AND, WITH EACH APPLICATION, IT DELIBERATELY PRESENTS ITSELF WITH A MORE IRREGULAR OR SMOOTH APPEARANCE. THE REFLECTED SHINE IS REALLY SURPRISING AND IN THE OVERALL VIEW IT IS A FUNDAMENTAL PART OF THIS "TABLE BASSE". PLEXIGLASS CHESS ALTERNATES IN TRANSPARENT AND SATIN TRANSPARENCIES AND EACH SET HAS ONE OR MORE SWAROVSKI CRYSTALS DIVIDED IN TURN INTO TRANSPARENT OR SMOKED CRYSTALS.

### Observation

: Thess differs between satin and transparent.

: Depending on the version, a Swarovski Chaton cut is applied with a completely transparent or smoked effect.

THE THICKNESS OF EACH CHESS PIECE IS 20 MM. THE CUT IS CLEAR, CLEAN AND PRECISE THE FRONT-BACK SETTING ALLOWS EACH PIECE TO BE SPECULAR. THE PROPORTIONS BETWEEN THEM ARE RESPECTED AND THE HANDLING PLEASANT. THE SATIN FINISHING OF THE 16 PIECES OPPOSED TO THE TRANSPARENT ONES, IS PERFORMED BY HAND, UNIT BY UNIT AND THE SETTING OF THE SWAROVSKI IS CARRIED OUT ACCURATELY BY EXPERT WORKERS.