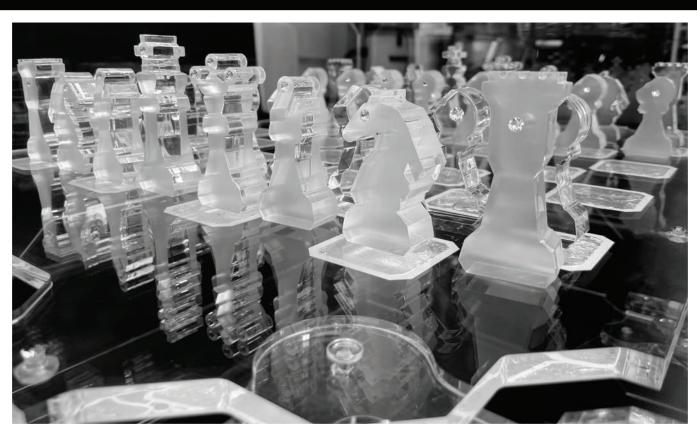

THE GAME PLAN IS CHARACTERIZED BY 64 HOUSES, WHICH ALTERNATE BETWEEN THOSE DECORATED IN SILVER LEAF, CIRCUMSCRIBED BY A WHITE FRAME WITH 45° ANGLES, AND TRANSPARENT ONES, DEFINED ONLY BY THE INTERSPACES BETWEEN THE "FULL". THE SILVER LEAF IS REPORTED MANUALLY AND, WITH EACH APPLICATION, IT DELIBERATELY PRESENTS ITSELF WITH A MORE IRREGULAR OR SMOOTH APPEARANCE. THE REFLECTED SHINE IS REALLY SURPRISING AND IN THE OVERALL VIEW IT IS A FUNDAMENTAL PART OF THIS "TABLE BASSE". PLEXIGLASS CHESS ALTERNATES IN TRANSPARENT AND SATIN TRANSPARENCIES AND EACH SET HAS ONE OR MORE SWAROVSKI CRYSTALS DIVIDED IN TURN INTO TRANSPARENT OR SMOKED CRYSTALS.

### Observation

: Thess differs between satin and transparent.

: Depending on the version, a Swarovski Chaton cut is applied with a completely transparent or smoked effect.

THE THICKNESS OF EACH CHESS PIECE IS 20 MM. THE CUT IS CLEAR, CLEAN AND PRECISE THE FRONT-BACK SETTING ALLOWS EACH PIECE TO BE SPECULAR. THE PROPORTIONS BETWEEN THEM ARE RESPECTED AND THE HANDLING PLEASANT. THE SATIN FINISHING OF THE 16 PIECES OPPOSED TO THE TRANSPARENT ONES, IS PERFORMED BY HAND, UNIT BY UNIT AND THE SETTING OF THE SWAROVSKI IS CARRIED OUT ACCURATELY BY EXPERT WORKERS.