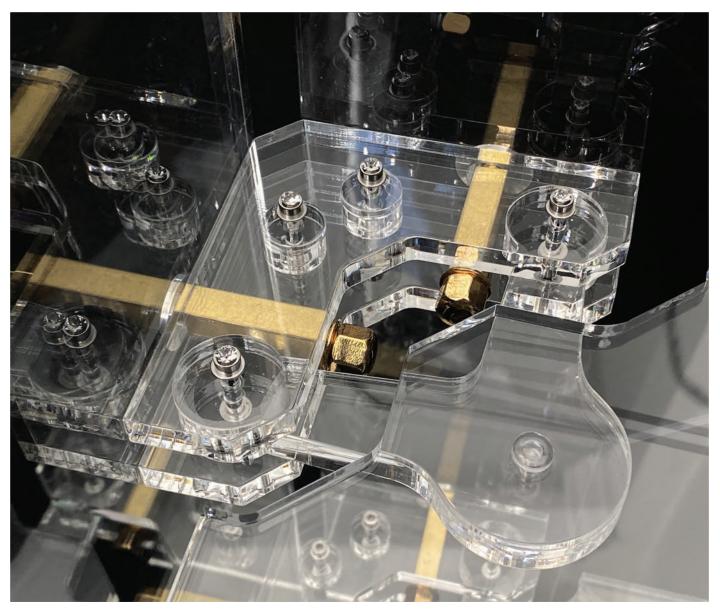

THE ANGULAR SUPPORT BRACKETS, ON WHICH THE PROTECTION OF THE MODEL No. 402020000003599 AT THE MINISTRY OF ECONOMIC DEVELOPMENT IS PLACED, INTEGRATE PERFECTLY WITH THE STRUCTURE AND ARE PART OF THE OVERALL VISION. THE SCREWS NECESSARY FOR ASSEMBLY ARE NOT ONLY COVERED IN GOLD OR SILVER LEAF BUT ARE EXPERTLY DECORATED AND EMBELLISHED WITH SWAROVSKI CRYSTALS WHICH CREATE LIGHT POINTS THAT ENHANCE THE SUPPORT ITSELE.

ALSO IN THIS VERSION, EACH SUPPORT BRACKET IS A MASTERPIECE OF DESIGN AND INGENUITY: TO THEM, BY MEANS OF SPECIAL SCREWS, THE SIDE PANELS ARE FIXED, WHICH CAN BE REMOVED IN CASE THEY NEED TO BE REPLACED OR POLISHED WITH TIME FOR THE REMO-VAL OF SCRATCHES OR ABRASIONS. IN DOING SO, YOUR "TABLE BASSE" WILL ALWAYS BE LIKE NEW. SCREWS AND HOUSINGS, COMPLETELY IN STEEL, ARE WRAPPED IN A GOLD LEAF IN 24 KT AS WELL AS THE NUTS, COVERED IN 24 KT GOLD APPLIED BY MEANS OF A HIGH-QUALITY GALVANIC BATH. FINALLY, SWAROVSKI CRYSTALS EXPERTLY APPLIED, GO TO EMBELLISH THE SCREWS MAKING THESE BRACKETS OF TRUE MASTERPIECES.