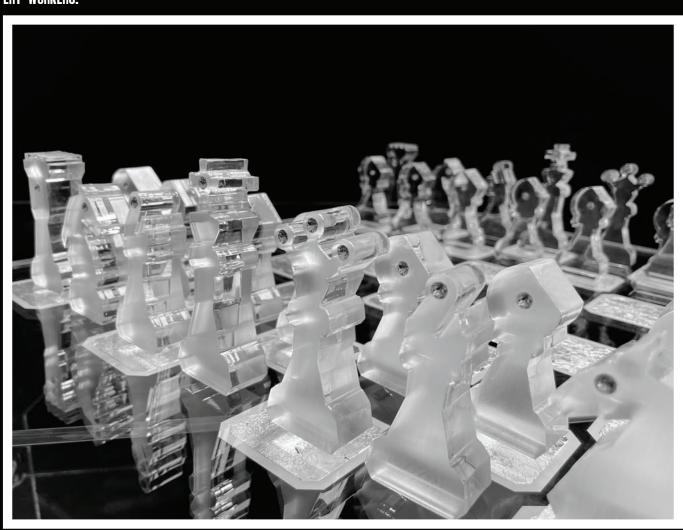

Jinen Juxury Forty-Fire

HOW CAN A COFFEE TABLE BECOME THE PROTAGONIST OF A SET OF FURNITURE WHERE DIFFERENT STYLES, SHAPES AND VOLUMES COEXIST? BANFI, PUTTING THIS DILEMMA FIRST, HAS DESIGNED THIS EXTRAORDINARY "TABLE BASSE" WHICH CONTAINS, WITHIN ITS STRUCTURE MADE ENTIRELY OF PLEXIGLASS, AN EXTRAORDINARY CHESSBOARD IN WHICH MATERIALS SUCH AS PLEXIGLASS, 24 KT GOLD OR 999/1000 SILVER AND DETAILS IN ORIGINAL SWAROVSKI CRYSTALS MERGE TO CREATE A UNIQUE CREATION.

ITS STRUCTURE IS RIGID AND TEUTONIC BUT THE INEVITABLE REFLECTIONS EMITTED BY EACH FACET CAREFULLY EXECUTED, GIVE A SOUL TO THIS EXTRAORDINARY MASTERPIECE WITH A COMPLETELY MADE IN ITALY DESIGN.

THE CHESSBOARD, WHERE EACH PIECE HAS SET ONE OR MORE SWAROVSKI CRYSTALS, RESTS ON A REMOVABLE PLANE IN WHICH, 64 HOUSES, ALTERNATE BETWEEN TRANSPARENCY AND REAL GOLD OR SILVER LEAF TO GIVE LIFE TO A TRUE MASTERPIECE. THE DETAILS NECESSARY FOR THE ASSEMBLY, SUCH AS BRACKETS AND SCREWS, ARE ALSO EMBELLISHED WITH SWAROVSKI CRYSTALS AND DECORATED WITH GOLD OR SILVER LEAF.

THE GAME PLAN IS CHARACTERIZED BY 64 HOUSES, WHICH ALTERNATE BETWEEN THOSE DECORATED IN SILVER LEAF, CIRCUMSCRIBED BY A WHITE FRAME WITH 45° ANGLES, AND TRANSPARENT ONES, DEFINED ONLY BY THE INTERSPACES BETWEEN THE "FULL". THE SILVER LEAF IS REPORTED MANUALLY AND, WITH EACH APPLICATION, IT DELIBERATELY PRESENTS ITSELF WITH A MORE IRREGULAR OR SMOOTH APPEARANCE. THE REFLECTED SHINE IS REALLY SURPRISING AND IN THE OVERALL VIEW IT IS A FUNDAMENTAL PART OF THIS "TABLE BASSE". PLEXIGLASS CHESS ALTERNATES IN TRANSPARENT AND SATIN TRANSPARENCIES AND EACH SET HAS ONE OR MORE SWAROVSKI CRYSTALS DIVIDED IN TURN INTO TRANSPARENT OR SMOKED CRYSTALS.

### Observation

: Thess differs between satin and transparent.

: Depending on the version, a Swarovski Chaton cut is applied with a completely transparent or smoked effect.

THE THICKNESS OF EACH CHESS PIECE IS 20 MM. THE CUT IS CLEAR, CLEAN AND PRECISE THE FRONT-BACK SETTING ALLOWS EACH PIECE TO BE SPECULAR. THE PROPORTIONS BETWEEN THEM ARE RESPECTED AND THE HANDLING PLEASANT. THE SATIN FINISHING OF THE 16 PIECES OPPOSED TO THE TRANSPARENT ONES, IS PERFORMED BY HAND, UNIT BY UNIT AND THE SETTING OF THE SWAROVSKI IS CARRIED OUT ACCURATELY BY EXPERT WORKERS.