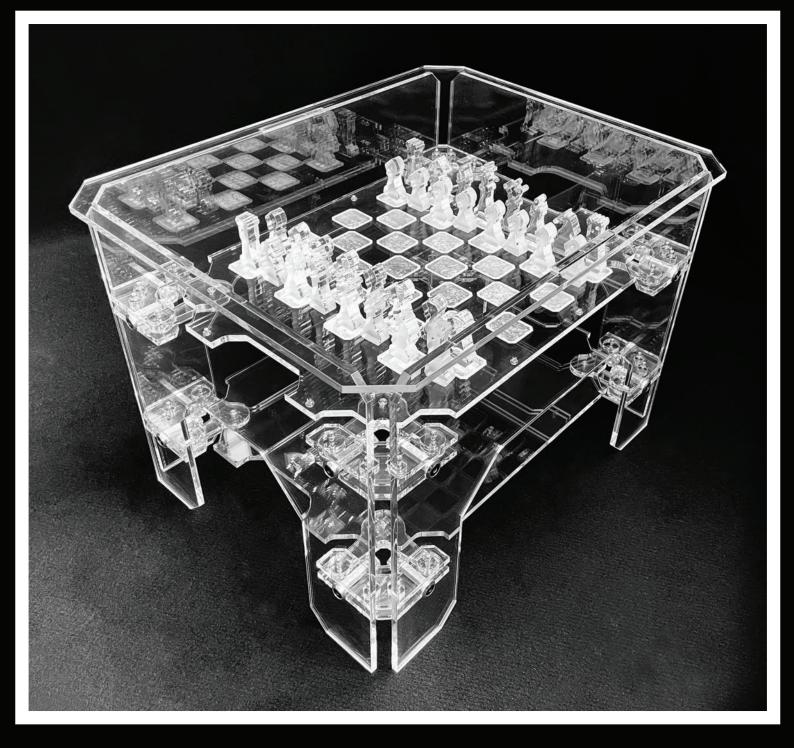

Jinen Juxury Forty-Fire

HOW CAN A COFFEE TABLE BECOME THE PROTAGONIST OF A SET OF FURNITURE WHERE DIFFERENT STYLES, SHAPES AND VOLUMES COEXIST? BANFI, PUTTING THIS DILEMMA FIRST, HAS DESIGNED THIS EXTRAORDINARY "TABLE BASSE" WHICH CONTAINS, WITHIN ITS STRUCTURE MADE ENTIRELY OF PLEXIGLASS, AN EXTRAORDINARY CHESSBOARD IN WHICH MATERIALS SUCH AS PLEXIGLASS, 24 KT GOLD OR 999/1000 SILVER AND DETAILS IN ORIGINAL SWAROVSKI CRYSTALS MERGE TO CREATE A UNIQUE CREATION.

THE COMPOSITION OF 3 MAIN LEVELS, GUARANTEES, NOT ONLY GREAT STABILITY TO THE STRUCTURE, BUT ALLOWS YOU TO STRY IN COMPLETE SAFETY, BOTH A LOWER FLOOR THAT SERVES AS A MAGAZINE HOLDER, AS WELL AS AN UPPER ONE RELATED TO THE "CHESSBOARD PLAN".

BOTH FLOORS ARE REMOVABLE AND RESPECT THE DETAILS OF THE LUXURY FORTY-FIVE° LINE.

THE BEAUTY OF THIS COFFEE TABLE IS NOT ONLY CONTAINED IN ITS WHOLE, BUT IN EVERY SINGLE DETAIL.

# Fundamental

 $\sin 30^{\circ} = \frac{4}{2}$  $\cos y = 0.5$ 

THE UPPER TOP IN PLEXIGLASS, WHICH STANDS AS THE MAIN SUPPORT SURFACE IN THE PRIMARY CONFIGURATION OF THE COFFEE TABLE, IS EASILY REMOVABLE THANKS TO TWO MANUAL INTERLOCKING PINS-ACCOMMODATION. ONCE REMOVED YOU ENTER THE CHECKERBOARD SURFACE WHICH, THANKS TO A DESIGN THAT TAKES INTO ACCOUNT TWO RECESSES, IT IS POSSIBLE TO EXTRACT THE CHESSBOARD AND STORE IT, EITHER ON THE MAIN SURFACE ONCE REASSEMBLED, OR LAY IT ON ANY OTHER FLOOR, WITHOUT RISK OF DAMAGING THE SURFACES AS IT IS EQUIPPED WITH SMALL RUBBER SUPPORTS.