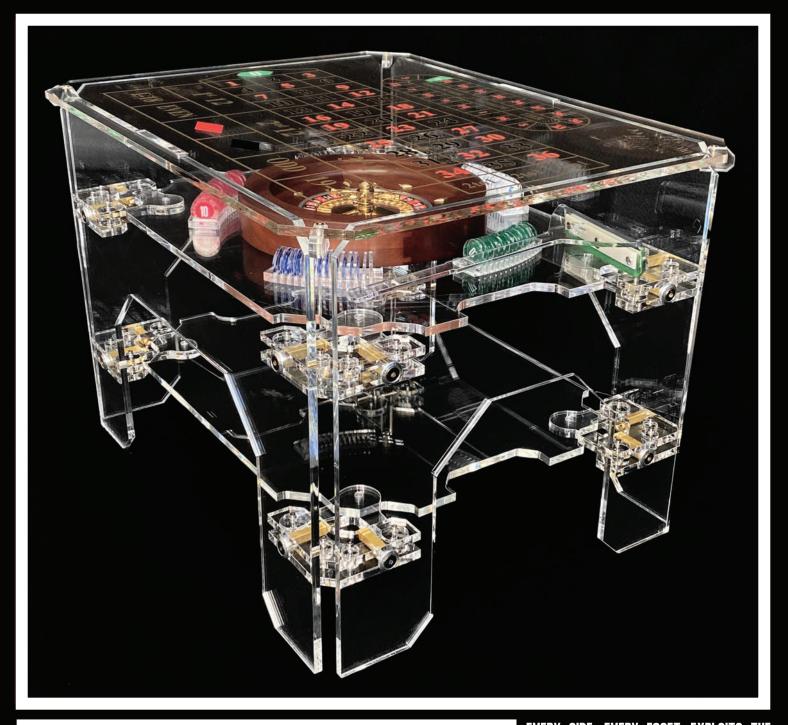

# CASINI DE LA LE

Find out details...

IN THE UNMISTAKABLE STYLE OF THE FORTY-FIVE° LINES, WHERE EACH CREATION IS DESIGNED TO INTERACT WITH THE SURROUNDING ENVIRON-MENT, THE "ROULETTE ROYAL" IS BORN, THAT IS A TABLE BASSE WHICH PRESERVES, WITHIN ITS STRUCTURE, A PRESTIGIOUS MAHOGANY WOOD ROULETTE WHICH, NOT ONLY BEST INTERPRETS THE COMBINATION OF PLEXIGLASS AND WOOD, BETWEEN MODERN AND CLASSIC, BUT IT ALLOWS YOU TO ENTERTAIN GUESTS WITH ONE OF THE MOST LEGENDARY TABLE GAMES.

ON THE REMOVABLE UPPER FLOOR, WHICH ACTS AS A SUPPORT SURFACE, THE GAME PLAN WITH BOXES IS REPRODUCED, WITHIN WHICH, THE NUMBERS OF THE CORRESPONDING COLOR ARE SHOWN. THIS SYSTEM GUARANTEES MAXIMUM TRANSPARENCY WITHOUT AFFECTING THE FUNDAMENTALS OF THE GAME.

THE UPPER FLOOR IS ALSO EQUIPPED AT THE CORNERS WITH 4 SUPPORTS WHICH ALLOW YOU TO PLACE THE TOP ON ANY SURFACE. ALTRESI', THE TOP BELOW THE ROULETTE, IS AVAILABLE TO ACT AS A SUPPORT SURFACE FOR NEWSPAPERS, MAGAZINES AND OTHER FURNISHING ACCESSORIES. A FACE REMOVED THE UPPER FLOOR LEADS TO A SUPPORT FLOOR, WHICH CLEVERLY SETS A SPLENDID MAHOGANY WOOD ROULETTE AND EQUIPPED WITH BRASS DETAILS.

ALSO, FOR THIS EXTRAORDINARY VERSION, EVERY DETAIL IS FULLY CONSIDERED AND MANAGED BY THE SKILLED CRAFTSMEN: FROM DESIGN, TO PRODUCTION, TO ASSEMBLY: EACH PRODUCTION PHASE IS SUBJECTED TO A SUPERIOR QUALITY CONTROL. IT DEVELOPS IN 51 CM IN HEIGHT, 58 CM IN WIDTH AND 74 CM IN LENGTH.

EVERY SIDE, EVERY FACET, EXPLOITS THE NATURAL TRANSPARENCIES OF PLEXIGLASS AND THE INEVITABLE REFLECTIONS THAT RESPOND EXCLUSIVELY TO THE DICTATES OF LIGHT. THE DEFINITION OF ITS SIDES, ITS ANGLES AND ITS CHAMFERS IS GIVEN BY NET CUTS MADE BY LASER. YOU HAVE THE IMPRESSION OF BEING IN FRONT OF A REAL TREASURE CHEST WHICH, BETRAYS INSIDE, A LEGENDARY GAME SUITABLE FOR THE FURNISHING AND ENTERTAINMENT OF ITS GUESTS.