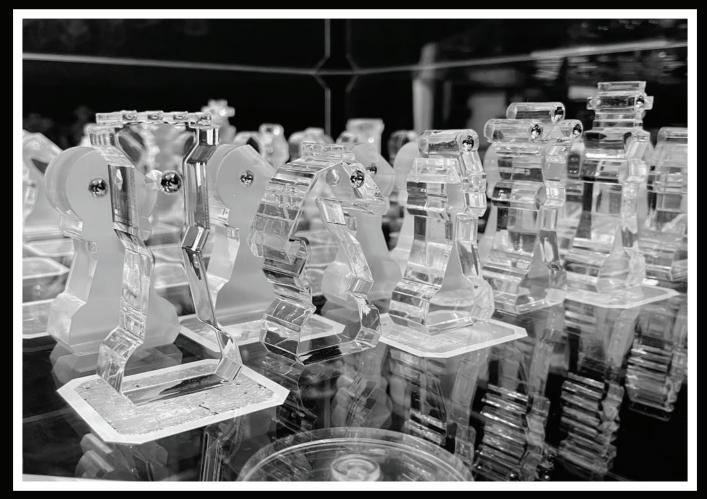

Jinen Juxury Forty-Fire

HOW CAN A COFFEE TABLE BECOME THE PROTAGONIST OF A SET OF FURNITURE WHERE DIFFERENT STYLES, SHAPES AND VOLUMES COEXIST? BANFI, PUTTING THIS DILEMMA FIRST, HAS DESIGNED THIS EXTRAORDINARY "TABLE BASSE" WHICH CONTAINS, WITHIN ITS STRUCTURE MADE ENTIRELY OF PLEXIGLASS, AN EXTRAORDINARY CHESSBOARD IN WHICH MATERIALS SUCH AS PLEXIGLASS, 24 KT GOLD OR 999/1000 SILVER AND DETAILS IN ORIGINAL SWAROVSKI CRYSTALS MERGE TO CREATE A UNIQUE CREATION.

ITS STRUCTURE IS RIGID AND TEUTONIC BUT THE INEVITABLE REFLECTIONS EMITTED BY EACH FACET CAREFULLY EXECUTED, GIVE A SOUL TO THIS EXTRAORDINARY MASTERPIECE WITH A COMPLETELY MADE IN ITALY DESIGN.

THE CHESSBOARD, WHERE EACH PIECE HAS SET ONE OR MORE SWAROVSKI CRYSTALS, RESTS ON A REMOVABLE PLANE IN WHICH, 64 HOUSES, ALTERNATE BETWEEN TRANSPARENCY AND REAL GOLD OR SILVER LEAF TO GIVE LIFE TO A TRUE MASTERPIECE. THE DETAILS NECESSARY FOR THE ASSEMBLY, SUCH AS BRACKETS AND SCREWS, ARE ALSO EMBELLISHED WITH SWAROVSKI CRYSTALS AND DECORATED WITH GOLD OR SILVER LEAF.

THE GAME PLAN IS CHARACTERIZED BY 64 HOUSES, WHICH ALTERNATE BETWEEN THOSE DECORATED IN SILVER LEAF, CIRCUMSCRIBED BY A WHITE FRAME WITH 45° ANGLES, AND TRANSPARENT ONES, DEFINED ONLY BY THE INTERSPACES BETWEEN THE "FULL". THE SILVER LEAF IS REPORTED MANUALLY AND, WITH EACH APPLICATION, IT DELIBERATELY PRESENTS ITSELF WITH A MORE IRREGULAR OR SMOOTH APPEARANCE. THE REFLECTED SHINE IS REALLY SURPRISING AND IN THE OVERALL VIEW IT IS A FUNDAMENTAL PART OF THIS "TABLE BASSE". PLEXIGLASS CHESS ALTERNATES IN TRANSPARENT AND SATIN TRANSPARENCIES AND EACH SET HAS ONE OR MORE SWAROVSKI CRYSTALS DIVIDED IN TURN INTO TRANSPARENT OR SMOKED CRYSTALS.

### Observation

: Thess differs between satin and transparent.

: Depending on the version, a Swarovski Chaton cut is applied with a completely transparent or smoked effect.

THE THICKNESS OF EACH CHESS PIECE IS 20 MM. THE CUT IS CLEAR, CLEAN AND PRECISE THE FRONT-BACK SETTING ALLOWS EACH PIECE TO BE SPECULAR. THE PROPORTIONS BETWEEN THEM ARE RESPECTED AND THE HANDLING PLEASANT. THE SATIN FINISHING OF THE 16 PIECES OPPOSED TO THE TRANSPARENT ONES, IS PERFORMED BY HAND, UNIT BY UNIT AND THE SETTING OF THE SWAROVSKI IS CARRIED OUT ACCURATELY BY EXPERT WORKERS.