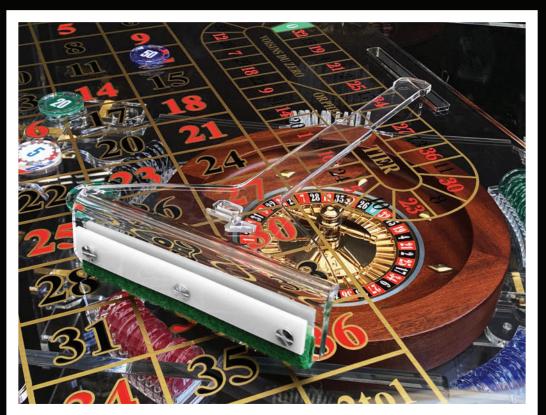

Jinen Juxury Forty-Five

Find out details ...

IN THE UNMISTAKABLE STYLE OF THE FORTY-FIVE° LINES, WHERE EACH CREATION IS DESIGNED TO INTERACT WITH THE SURROUNDING ENVIRON-MENT, THE "ROULETTE ROYAL" IS BORN, THAT IS A TABLE BASSE WHICH PRESERVES, WITHIN ITS STRUCTURE, A PRESTIGIOUS MAHOGANY WOOD ROULETTE WHICH, NOT ONLY BEST INTERPRETS THE COMBINATION OF PLEXIGLASS AND WOOD, BETWEEN MODERN AND CLASSIC, BUT IT ALLOWS YOU TO ENTERTAIN GUESTS WITH ONE OF THE MOST LEGENDARY TABLE GAMES.

ON THE REMOVABLE UPPER FLOOR, WHICH ACTS AS A SUPPORT SURFACE, THE GAME PLAN WITH BOXES IS REPRODUCED, WITHIN WHICH, THE NUMBERS OF THE CORRESPONDING COLOR ARE SHOWN. THIS SYSTEM GUARANTEES MAXIMUM TRANSPARENCY WITHOUT AFFECTING THE FUNDA-MENTALS OF THE GAME.

THE UPPER FLOOR IS ALSO EQUIPPED AT THE CORNERS WITH 4 SUPPORTS WHICH ALLOW YOU TO PLACE THE TOP ON ANY SURFACE. ALTRESI', The top below the roulette, is available to act as a support surface for newspapers, magazines and other furnishing accessories. A face removed the upper floor leads to a support floor, which cleverly sets a splendid mahogany wood roulette and Equipped with brass details.

on the shelf below, accessible by simply lifting the upper floor, is placed set in a special accommodation, a splendid roulette with a diameter of 31 cm completely made of fine mahogany wood and equipped with polished brass supplies.

THE RAKE FOR CHIPS. NO LESS IMPORTANT IN THE OVERALL VIEW OF THE TABLE BASSE, IS A MASTER-PIECE OF AESTHETICS AND FUNCTIO-NALITY: TRANSPARENT PLEXIGLASS EXPERTLY WORKED IN COMPLIANCE WITH THE SHAPES THAT REGULATE THE FORTY-FIVE LINE, SCRATCH-RESI-STANT GREEN FELT AND WHITE PLEXIGLASS FINISHES AND CHROME SCREWS, MAKE THIS RAKE A FUNDA-MENTAL ACCESSORY FOR THE OVERALL DESIGN OF THIS EXTRAOR-DINARY ROULETTE.