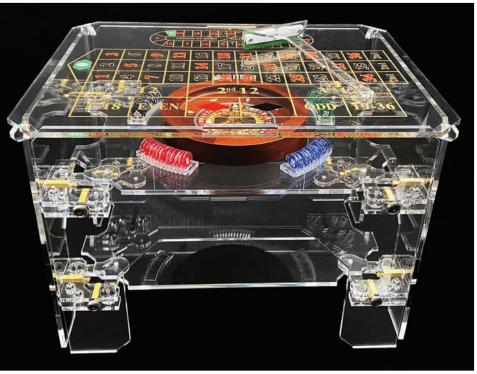

Jinen Juxury Forty-Five

Find out details ...

IN THE UNMISTAKABLE STYLE OF THE FORTY-FIVE° LINES, WHERE EACH CREATION IS DESIGNED TO INTERACT WITH THE SURROUNDING ENVIRON-MENT, THE "ROULETTE ROYAL" IS BORN, THAT IS A TABLE BASSE WHICH PRESERVES, WITHIN ITS STRUCTURE, A PRESTIGIOUS MAHOGANY WOOD ROULETTE WHICH, NOT ONLY BEST INTERPRETS THE COMBINATION OF PLEXIGLASS AND WOOD, BETWEEN MODERN AND CLASSIC, BUT IT ALLOWS YOU TO ENTERTAIN GUESTS WITH ONE OF THE MOST LEGENDARY TABLE GAMES.

ON THE REMOVABLE UPPER FLOOR, WHICH ACTS AS A SUPPORT SURFACE, THE GAME PLAN WITH BOXES IS REPRODUCED, WITHIN WHICH, THE NUMBERS OF THE CORRESPONDING COLOR ARE SHOWN. THIS SYSTEM GUARANTEES MAXIMUM TRANSPARENCY WITHOUT AFFECTING THE FUNDA-MENTALS OF THE GAME.

THE UPPER FLOOR IS ALSO EQUIPPED AT THE CORNERS WITH 4 SUPPORTS WHICH ALLOW YOU TO PLACE THE TOP ON ANY SURFACE. ALTRESI', The top below the roulette, is available to act as a support surface for newspapers, magazines and other furnishing accessories. A face removed the upper floor leads to a support floor, which cleverly sets a splendid mahogany wood roulette and Equipped with brass details.

ALSO, FOR THIS EXTRAORDINARY VERSION, EVERY DETAIL IS FULLY CONSIDERED AND MANAGED BY THE SKILLED CRAFTSMEN: FROM DESIGN, TO PRODUCTION, TO ASSEMBLY: EACH PRODUCTION PHASE IS SUBJECTED TO A SUPERIOR QUALITY CONTROL. IT DEVELOPS IN 51 CM IN HEIGHT, 58 CM IN WIDTH AND 74 CM IN LENGTH.