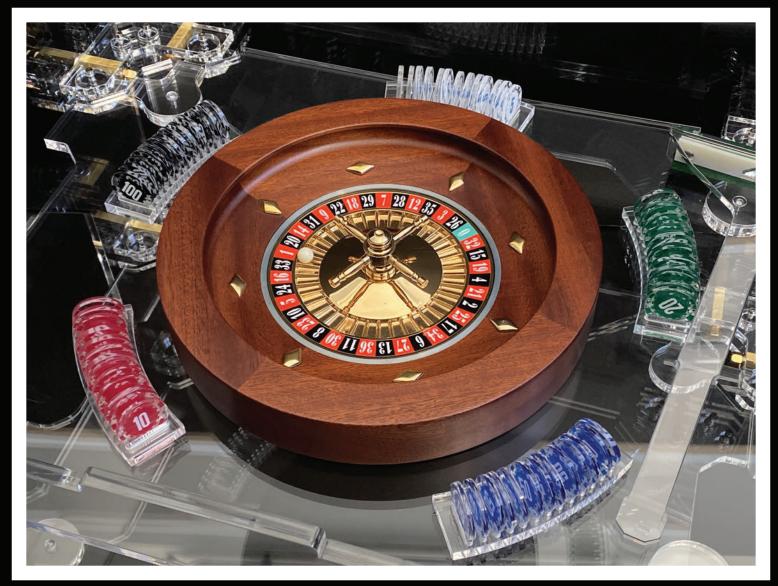

on the shelf below, accessible by simply lifting the upper floor, is placed set in a special accommodation, a splendid roulette with a diameter of 31 cm completely made of fine mahogany wood and equipped with polished brass supplies.

THE 5 BLOCKS OF CHIPS EACH CONSIDER 13 UNITS DIVIDED INTO VALUES OF 5, 10, 20, 50 AND 100. THE SAME ARE HOUSED IN A BASE SPECIALLY DESIGNED TO BEST INTEGRATE WITH THE SHAPES THAT CHARACTERIZE THAT SHELF OF THE TABLE BASSE'. EACH OF THEM IS MADE ENTIRELY OF TRANSPARENT PLEXIGLASS AND THE RELATIVE VALUES ARE SHOWN IN A SPECULAR WAY. THE COLORS RED, BLUE, BLACK, WHITE AND GREEN INTEGRATE PERFECTLY WITH THE OVERVIEW.