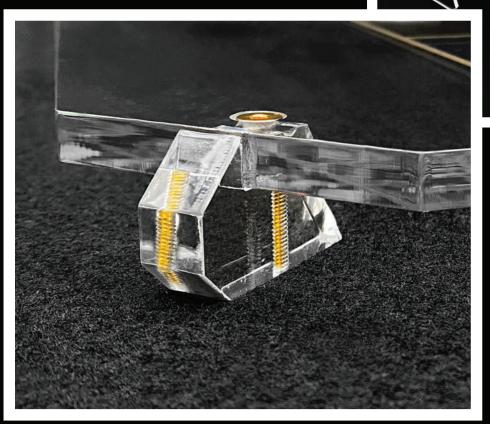

IN FACT, THANKS TO SMALL SUPPORTS FIXED TO THE 4 ROUNDED CORNERS OF THE SHELF WHICH ARE USEFUL TO KEEP THE GAME TOP RAISED FROM THE SUPPORT SHELF, IT IS POSSIBLE TO BEST PRESERVE THE SUPPORT SURFACE FROM SCRATCHES AND WEAR. IN ADDITION, THESE SUPPORTS, WHICH ARE FIXED TO THE TOP BY MEANS OF SCREWS WITH 24 KT GOLD COATING, ARE BEST INTEGRATED INTO THE OVERALL DESIGN.