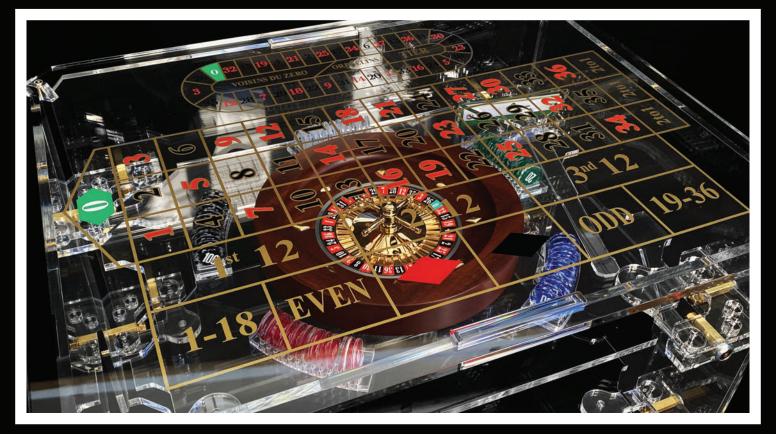

ON THE REMOVABLE UPPER FLOOR, WHICH ACTS AS A SUPPORT SURFACE, THE GAME PLAN WITH BOXES IS REPRODUCED, WITHIN WHICH, THE NUMBERS OF THE CORRESPONDING COLOR ARE SHOWN. THIS SYSTEM GUARANTEES MAXIMUM TRANSPARENCY WITHOUT AFFECTING THE FUNDA-MENTALS OF THE GAME.

THE UPPER FLOOR IS CHARACTERIZED BY GOLDEN HD PVC STICKERS, WHICH DEFINE THE PERIMETER OF THE GAME PLAN: THE Black and red numbers, surrounded by a golden edge, maintain that classic style typical of the game of Roulette.

THE 5 BLOCKS OF CHIPS EACH CONSIDER 13 UNITS DIVIDED INTO VALUES OF 5, 10, 20, 50 AND 100. THE SAME ARE HOUSED IN A BASE SPECIALLY DESIGNED TO BEST INTEGRATE WITH THE SHAPES THAT CHARACTERIZE THAT SHELF OF THE TABLE BASSE'. EACH OF THEM IS MADE ENTIRELY OF TRANSPARENT PLEXIGLASS AND THE RELATIVE VALUES ARE SHOWN IN A SPECULAR WAY. THE COLORS RED, BLUE, BLACK, WHITE AND GREEN INTEGRATE PERFECTLY WITH THE OVERVIEW.

THE RAKE FOR CHIPS. NO LESS IMPORTANT IN THE OVERALL VIEW OF THE TABLE BASSE, IS A MASTER-PIECE OF AESTHETICS AND FUNCTIO-NALITY: TRANSPARENT PLEXIGLASS EXPERTLY WORKED IN COMPLIANCE WITH THE SHAPES THAT REGULATE THE FORTY-FIVE LINE, SCRATCH-RESI-STANT GREEN FELT AND WHITE PLEXIGLASS FINISHES AND CHROME SCREWS, MAKE THIS RAKE A FUNDA-MENTAL ACCESSORY FOR THE OVERALL DESIGN OF THIS EXTRAOR-DINARY ROULETTE.