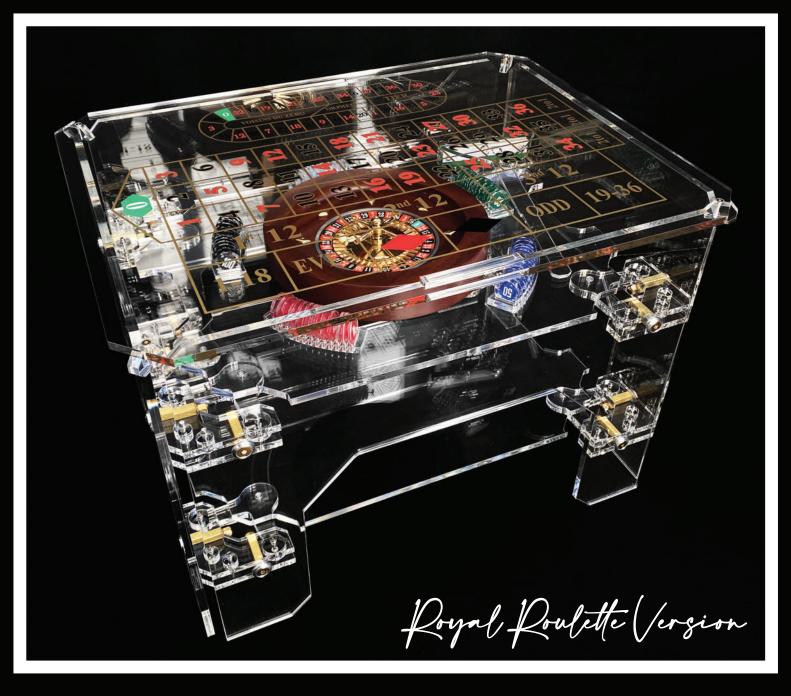

Jinen Juxury Forty-Five

Find out details ...

IN THE UNMISTAKABLE STYLE OF THE FORTY-FIVE° LINES, WHERE EACH CREATION IS DESIGNED TO INTERACT WITH THE SURROUNDING ENVIRON-MENT, THE "ROULETTE ROYAL" IS BORN, THAT IS A TABLE BASSE WHICH PRESERVES, WITHIN ITS STRUCTURE, A PRESTIGIOUS MAHOGANY WOOD ROULETTE WHICH, NOT ONLY BEST INTERPRETS THE COMBINATION OF PLEXIGLASS AND WOOD, BETWEEN MODERN AND CLASSIC, BUT IT ALLOWS YOU TO ENTERTAIN GUESTS WITH ONE OF THE MOST LEGENDARY TABLE GAMES.

ON THE REMOVABLE UPPER FLOOR, WHICH ACTS AS A SUPPORT SURFACE, THE GAME PLAN WITH BOXES IS REPRODUCED, WITHIN WHICH, THE NUMBERS OF THE CORRESPONDING COLOR ARE SHOWN. THIS SYSTEM GUARANTEES MAXIMUM TRANSPARENCY WITHOUT AFFECTING THE FUNDA-MENTALS OF THE GAME.

THE UPPER FLOOR IS ALSO EQUIPPED AT THE CORNERS WITH 4 SUPPORTS WHICH ALLOW YOU TO PLACE THE TOP ON ANY SURFACE. ALTRESI', The top below the roulette, is available to act as a support surface for newspapers, magazines and other furnishing accessories. A face removed the upper floor leads to a support floor, which cleverly sets a splendid mahogany wood roulette and Equipped with brass details.

on the shelf below, accessible by simply lifting the upper floor, is placed set in a special accommodation, a splendid roulette with a diameter of 31 cm completely made of fine mahogany wood and equipped with polished brass supplies.

THE 5 BLOCKS OF CHIPS EACH CONSIDER 13 UNITS DIVIDED INTO VALUES OF 5, 10, 20, 50 AND 100. THE SAME ARE HOUSED IN A BASE SPECIALLY DESIGNED TO BEST INTEGRATE WITH THE SHAPES THAT CHARACTERIZE THAT SHELF OF THE TABLE BASSE'. EACH OF THEM IS MADE ENTIRELY OF TRANSPARENT PLEXIGLASS AND THE RELATIVE VALUES ARE SHOWN IN A SPECULAR WAY. THE COLORS RED, BLUE, BLACK, WHITE AND GREEN INTEGRATE PERFECTLY WITH THE OVERVIEW.

THE RAKE FOR CHIPS. NO LESS IMPORTANT IN THE OVERALL VIEW OF THE TABLE BASSE, IS A MASTER-PIECE OF AESTHETICS AND FUNCTIO-NALITY: TRANSPARENT PLEXIGLASS EXPERTLY WORKED IN COMPLIANCE WITH THE SHAPES THAT REGULATE THE FORTY-FIVE LINE, SCRATCH-RESI-STANT GREEN FELT AND WHITE PLEXIGLASS FINISHES AND CHROME SCREWS, MAKE THIS RAKE A FUNDA-MENTAL ACCESSORY FOR THE OVERALL DESIGN OF THIS EXTRAOR-DINARY ROULETTE.