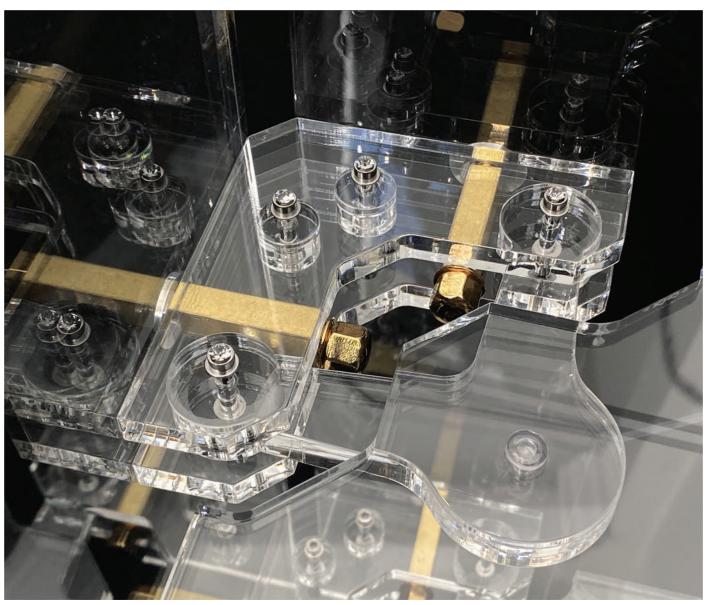

ALSO IN THIS VERSION, EACH SUPPORT BRACKET IS A MASTERPIECE OF DESIGN AND INGENUITY: TO THEM, BY MEANS OF SPECIAL SCREWS, THE SIDE PANELS ARE FIXED, WHICH CAN BE REMOVED IN CASE THEY NEED TO BE REPLACED OR POLISHED WITH TIME FOR THE REMO-VAL OF SCRATCHES OR ABRASIONS. IN DOING SO, YOUR "TABLE BASSE" WILL ALWAYS BE LIKE NEW. SCREWS AND HOUSINGS, COMPLETELY IN STEEL, ARE WRAPPED IN A GOLD LEAF IN 24 KT AS WELL AS THE NUTS, COVERED IN 24 KT GOLD APPLIED BY MEANS OF A HIGH-QUALITY GALVANIC BATH. FINALLY, SWAROVSKI CRYSTALS EXPERTLY APPLIED, GO TO EMBELLISH THE SCREWS MAKING THESE BRACKETS OF TRUE MASTERPIECES.