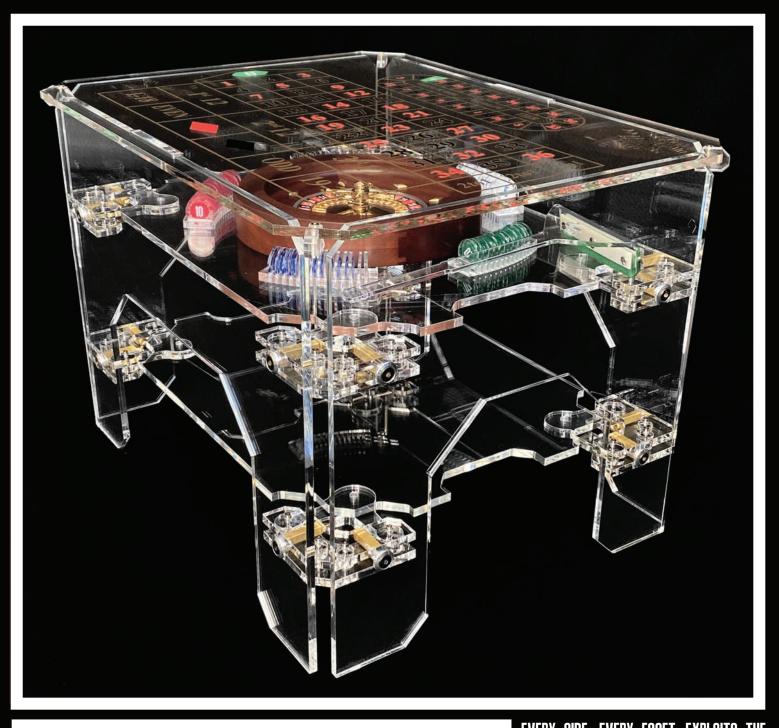

ALSO IN THIS VERSION, EACH SUPPORT BRACKET IS A MASTERPIECE OF DESIGN AND INGENUITY: TO THEM, BY MEANS OF SPECIAL SCREWS, THE SIDE PANELS ARE FIXED, WHICH CAN BE REMOVED IN CASE THEY NEED TO BE REPLACED OR POLISHED WITH TIME FOR THE REMO-VAL OF SCRATCHES OR ABRASIONS. IN DOING SO, YOUR "TABLE BASSE" WILL ALWAYS BE LIKE NEW. SCREWS AND HOUSINGS, COMPLETELY IN STEEL, ARE WRAPPED IN A GOLD LEAF IN 24 KT AS WELL AS THE NUTS, COVERED IN 24 KT GOLD APPLIED BY MEANS OF A HIGH-QUALITY GALVANIC BATH. FINALLY, SWAROVSKI CRYSTALS EXPERTLY APPLIED, GO TO EMBELLISH THE SCREWS MAKING THESE BRACKETS OF TRUE MASTERPIECES.

LIKE A TREASURE CHEST, LIFTING THE "LID", YOU ENTER THE HEART OF THE TABLE BASSE WHICH SETS THE ROULET-TE and its fundamentals. The game plan, on which The original schemes useful for the bet are reported, can be placed on any flat surface and raised with ease.

IN FACT, THANKS TO SMALL SUPPORTS FIXED TO THE 4 ROUNDED CORNERS OF THE SHELF WHICH ARE USEFUL TO KEEP THE GAME TOP RAISED FROM THE SUPPORT SHELF, IT IS POSSIBLE TO BEST PRESERVE THE SUPPORT SURFACE FROM SCRATCHES AND WEAR. IN ADDITION, THESE SUPPORTS, WHICH ARE FIXED TO THE TOP BY MEANS OF SCREWS WITH 24 KT GOLD COATING, ARE BEST INTEGRATED INTO THE OVERALL DESIGN.