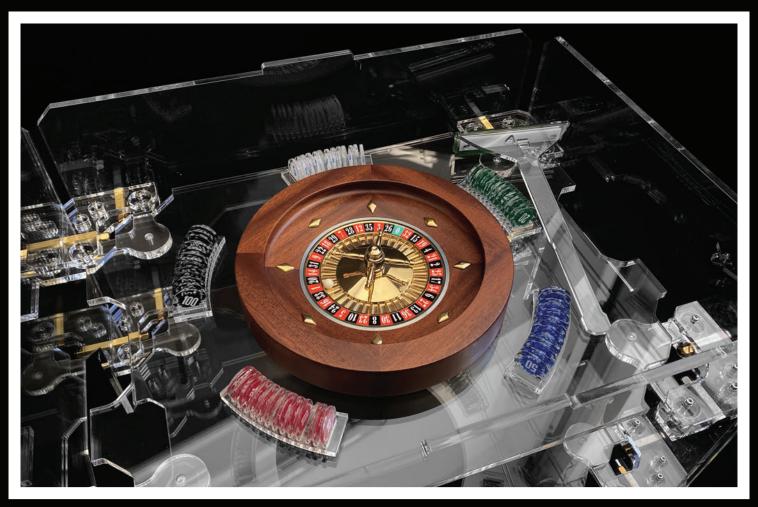

on the shelf below, accessible by simply lifting the upper floor, is placed set in a special accommodation, a splendid roulette with a diameter of 31 cm completely made of fine mahogany wood and equipped with polished brass supplies.

THE 5 BLOCKS OF CHIPS EACH CONSIDER 13 UNITS DIVIDED INTO VALUES OF 5, 10, 20, 50 AND 100. THE SAME ARE HOUSED IN A BASE SPECIALLY DESIGNED TO BEST INTEGRATE WITH THE SHAPES THAT CHARACTERIZE THAT SHELF OF THE TABLE BASSE'. EACH OF THEM IS MADE ENTIRELY OF TRANSPARENT PLEXIGLASS AND THE RELATIVE VALUES ARE SHOWN IN A SPECULAR WAY. THE COLORS RED, BLUE, BLACK, WHITE AND GREEN INTEGRATE PERFECTLY WITH THE OVERVIEW.