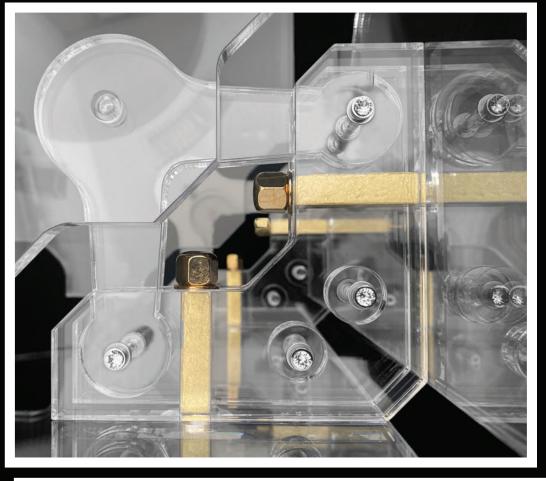

ALSO IN THIS VERSION, EACH SUPPORT BRACKET IS A MASTERPIECE OF DESIGN AND INGENUITY: TO THEM, BY MEANS OF SPECIAL SCREWS, THE SIDE PANELS ARE FIXED, WHICH CAN BE REMOVED IN CASE THEY NEED TO BE REPLACED OR POLISHED WITH TIME FOR THE REMO-VAL OF SCRATCHES OR ABRASIONS. IN DOING SO, YOUR "TABLE BASSE" WILL ALWAYS BE LIKE NEW. SCREWS AND HOUSINGS, COMPLETELY IN STEEL, ARE WRAPPED IN A GOLD LEAF IN 24 KT AS WELL AS THE NUTS, COVERED IN 24 KT GOLD APPLIED BY MEANS OF A HIGH-QUALITY GALVANIC BATH. FINALLY, SWAROVSKI CRYSTALS EXPERTLY APPLIED, GO TO EMBELLISH THE SCREWS MAKING THESE BRACKETS OF TRUE MASTERPIECES.