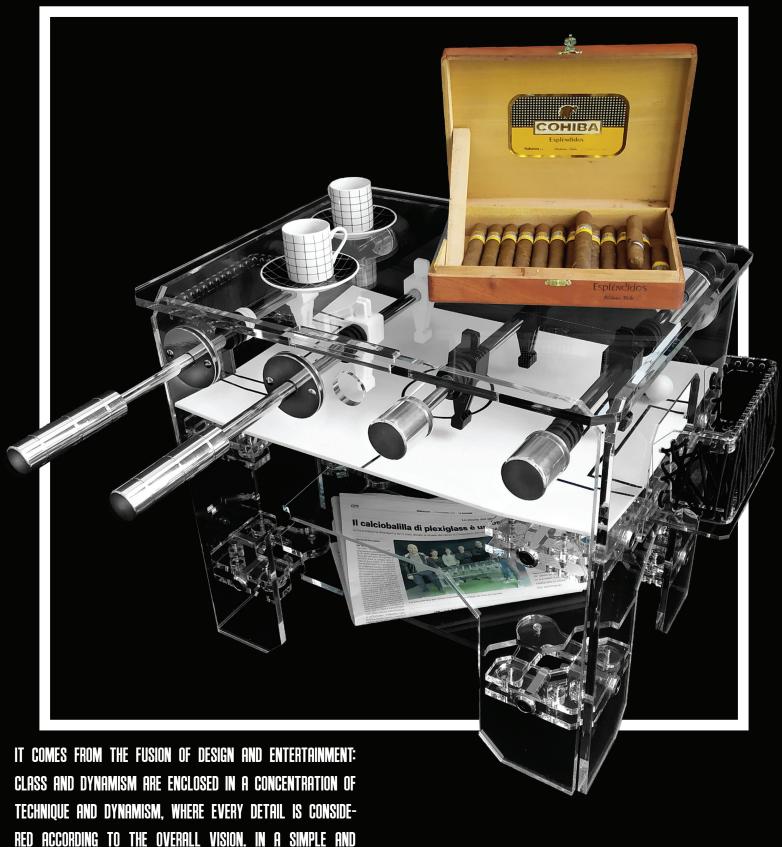

Jinen Juxury Forty-Fire

RED ACCORDING TO THE OVERALL VISION. IN A SIMPLE AND INTUITIVE WAY, IT IS TRANSFORMED FROM A NORMAL COFFEE TABLE, WITH AN UPPER SUPPORT SURFACE AND A MAGAZINE SHELF BELOW, TO A MINIFOOTBALLTABLE.

# COFFEE TABLE CUSTOMIZABLE

Football Vergion

Fitnert. Juxury & Design

THE FORTY-FIVE LUXURY COLLECTION IS A COLLECTION OF EXCLUSIVE PRODUCTS OF HIGH QUALITY AND INNOVATIVE DESIGN, CHARACTERIZED BY A TOTALLY MADE IN ITALY PRODUCTION, MADE ENTIRELY OF PLEXIGLASS.