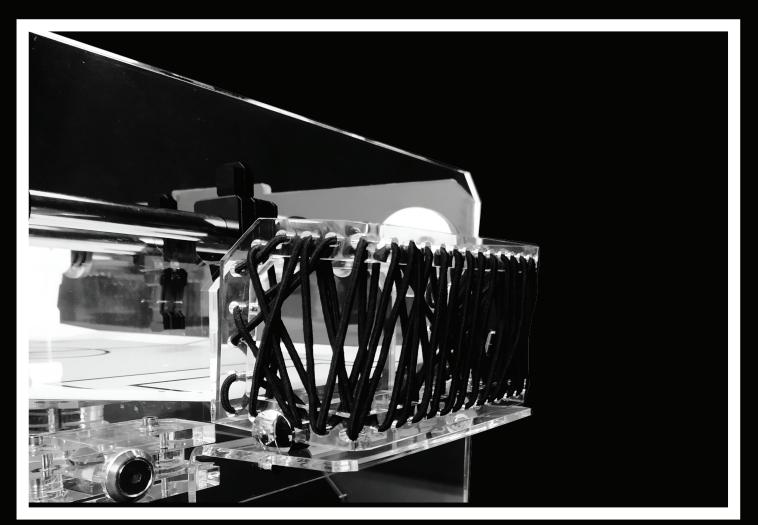

# Form Considerations

THE RIGOROUS STANDARDS OF THE FORTY-FIVE LINE REQUIRE THAT EVERY DETAIL BE PERFECTLY INTEGRATED INTO THE STRUCTURE FROM THE ALUMINUM FINISHES TO THE CHROME SCREWS TO MOVE ON TO THE DOORS MADE OF PLEXIGLASS WHICH ACT AS A STRUCTURE TO A SKILLFUL INTERWERVING OF ROPES, PERFORMED STRICTLY BY HAND, WHICH GOES TO GIVE LIFE TO A UNIQUE AND ALWAYS DIFFERENT TEXTURE. EVERYTHING WAS CREATED TO GIVE LIFE TO A UNIQUE WHOLE DESIGN THAT DIFFERS FROM SIMILAR VERSIONS, DETAILS AND CRAFTSMANSHIP ARE ALL MADE IN ITALY.

# Football Net

Nylon elastic cords wrapped in a fine texture fabric made of Polypropylene or an isotactic thermoplastic polymer with the following characteristics:

extremely smooth surface.

:high impact resistance.

:excellent tensile strength values.

:resistance to stress breakage.

:abrasion resistance.

:excessent robustness at operating tem-

peratures: between -5 ° T and 95 ° T;

:no water absorption.

#### Observation

This system of interweaving of strings, during the goals, unlike the "Glassic Calcini", does not generate any noise of impact.

...SKILLFUL INTERWEAVING OF ROPES, PERFORMED STRICTLY BY HAND, WHICH GOES TO GIVE LIFE TO A UNIQUE AND ALWAYS DIFFERENT TEXTURE.