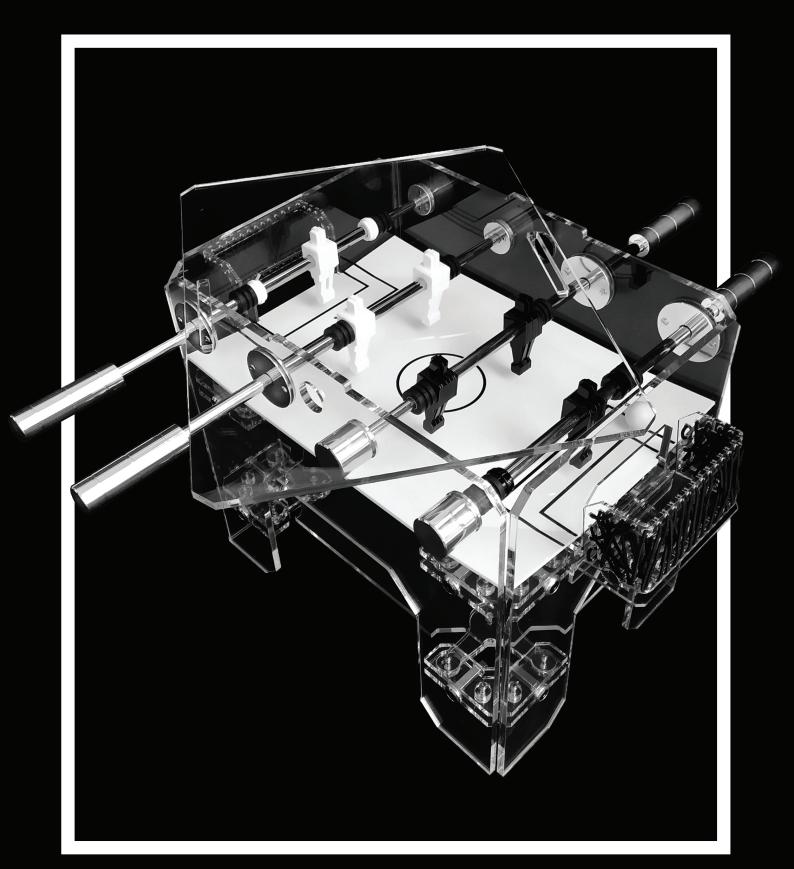

# COFFEE TABLE CUSTOMIZABLE

Football Vergion

Fitnert. Juxury & Design

THE FORTY-FIVE LUXURY COLLECTION IS A COLLECTION OF EXCLUSIVE PRODUCTS OF HIGH QUALITY AND INNOVATIVE DESIGN, CHARACTERIZED BY A TOTALLY MADE IN ITALY PRODUCTION, MADE ENTIRELY OF PLEXIGLASS.

Jinen Juxury Forty-Fire

RED ACCORDING TO THE OVERALL VISION. IN A SIMPLE AND INTUITIVE WAY, IT IS TRANSFORMED FROM A NORMAL COFFEE TABLE, WITH AN UPPER SUPPORT SURFACE AND A MAGAZINE SHELF BELOW, TO A MINIFOOTBALLTABLE.

THE TRANSPARENCY OF PLEXIGLASS, USED FOR THE TOTALITY OF ITS STRUCTURE, BETRAYS THOSE PRINCIPLES THAT REGULATE THE FUNCTIONS OF THE GAME RECESSED CHROME SLATS, WHICH GUARANTEE SAFETY AND FLUIDITY OF MOVEMENT, SUPPORT PLAYERS MEN COMPLETELY MADE OF PLEXIGLASS WHICH, INDISPENSABLY, RAISE THE CONCEPT OF PLAY TO A LEVEL 2.0.

# Form Considerations

THE RIGOROUS STANDARDS OF THE FORTY-FIVE LINE REQUIRE THAT EVERY DETAIL BE PERFECTLY INTEGRATED INTO THE STRUCTURE FROM THE ALUMINUM FINISHES TO THE CHROME SCREWS TO MOVE ON TO THE DOORS MADE OF PLEXIGLASS WHICH ACT AS A STRUCTURE TO A SKILLFUL INTERWERVING OF ROPES, PERFORMED STRICTLY BY HAND, WHICH GOES TO GIVE LIFE TO A UNIQUE AND ALWAYS DIFFERENT TEXTURE. EVERYTHING WAS CREATED TO GIVE LIFE TO A UNIQUE WHOLE DESIGN THAT DIFFERS FROM SIMILAR VERSIONS, DETAILS AND CRAFTSMANSHIP ARE ALL MADE IN ITALY.