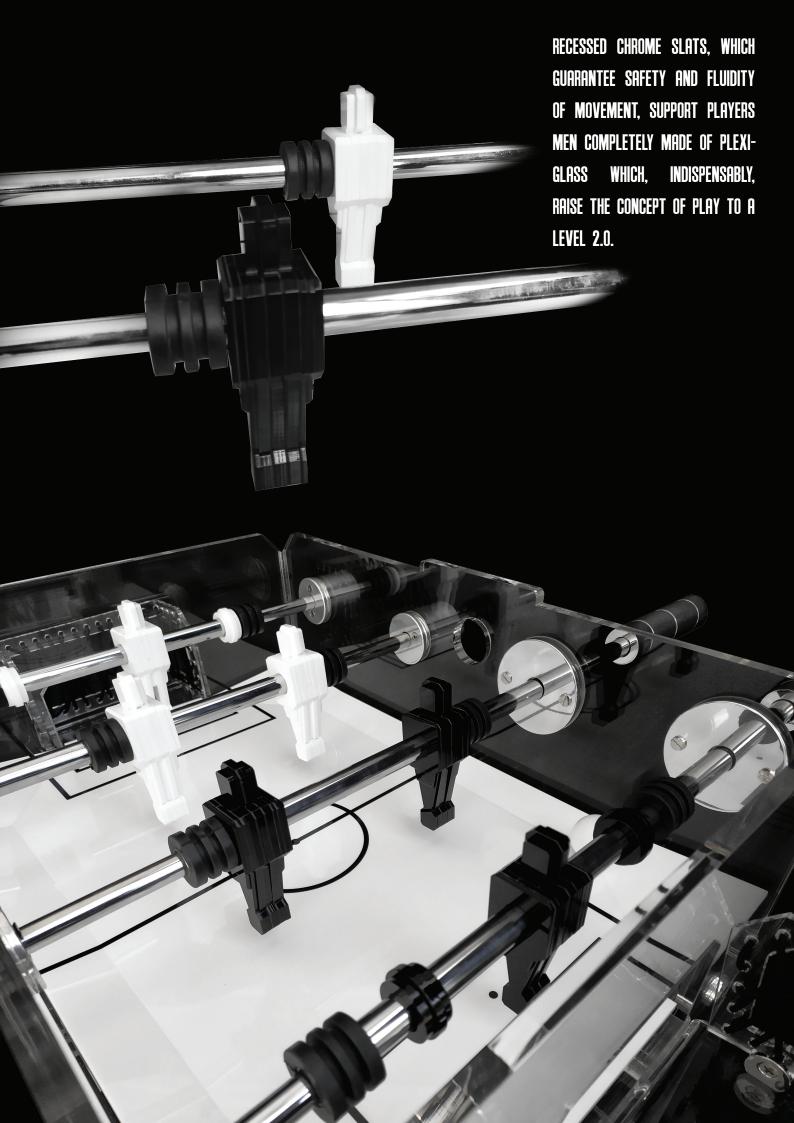

THE TRANSPARENCY OF PLEXIGLASS, USED FOR THE TOTALITY OF ITS STRUCTURE, BETRAYS THOSE PRINCIPLES THAT REGULATE THE FUNCTIONS OF THE GAME RECESSED CHROME SLATS, WHICH GUARANTEE SAFETY AND FLUIDITY OF MOVEMENT, SUPPORT PLAYERS MEN COMPLETELY MADE OF PLEXIGLASS WHICH, INDISPENSABLY, RAISE THE CONCEPT OF PLAY TO A LEVEL 2.0.