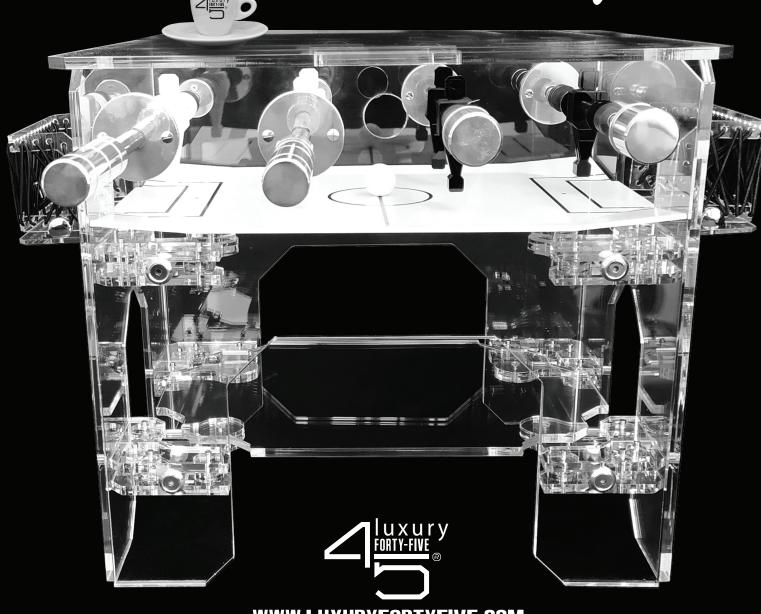

# COFFEE TABLE CUSTOMIZABLE

Football Vergion

Fitnert. Juxury & Design

THE FORTY-FIVE LUXURY COLLECTION IS A COLLECTION OF EXCLUSIVE PRODUCTS OF HIGH QUALITY AND INNOVATIVE DESIGN, CHARACTERIZED BY A TOTALLY MADE IN ITALY PRODUCTION, MADE ENTIRELY OF PLEXIGLASS.

Jinen Juxury Forty-Fire

RED ACCORDING TO THE OVERALL VISION. IN A SIMPLE AND INTUITIVE WAY, IT IS TRANSFORMED FROM A NORMAL COFFEE TABLE, WITH AN UPPER SUPPORT SURFACE AND A MAGAZINE SHELF BELOW, TO A MINIFOOTBALLTABLE.

THE TRANSPARENCY OF PLEXIGLASS, USED FOR THE TOTALITY OF ITS STRUCTURE, BETRAYS THOSE PRINCIPLES THAT REGULATE THE FUNCTIONS OF THE GAME RECESSED CHROME SLATS, WHICH GUARANTEE SAFETY AND FLUIDITY OF MOVEMENT, SUPPORT PLAYERS MEN COMPLETELY MADE OF PLEXIGLASS WHICH, INDISPENSABLY, RAISE THE CONCEPT OF PLAY TO A LEVEL 2.0.

# Form Considerations

THE RIGOROUS STANDARDS OF THE FORTY-FIVE LINE REQUIRE THAT EVERY DETAIL BE PERFECTLY INTEGRATED INTO THE STRUCTURE FROM THE ALUMINUM FINISHES TO THE CHROME SCREWS TO MOVE ON TO THE DOORS MADE OF PLEXIGLASS WHICH ACT AS A STRUCTURE TO A SKILLFUL INTERWERVING OF ROPES, PERFORMED STRICTLY BY HAND, WHICH GOES TO GIVE LIFE TO A UNIQUE AND ALWAYS DIFFERENT TEXTURE. EVERYTHING WAS CREATED TO GIVE LIFE TO A UNIQUE WHOLE DESIGN THAT DIFFERS FROM SIMILAR VERSIONS, DETAILS AND CRAFTSMANSHIP ARE ALL MADE IN ITALY.

THE GAME TOP IS COMPLETELY MADE OF PLEXIGLASS CAREFULLY ASSEMBLING THOSE PARTS THAT ALLOW YOU TO ESTABLISH THE DYNAMICS OF THE GAME SUCH AS SIDES AND CORNERS.

THE FIELD LINES ARE DEFINED BY A BLACK HQ PVC AND FORM A CONTRAST, WHICH INTEGRATES PERFECTLY INTO THE OVERALL DESIGN.