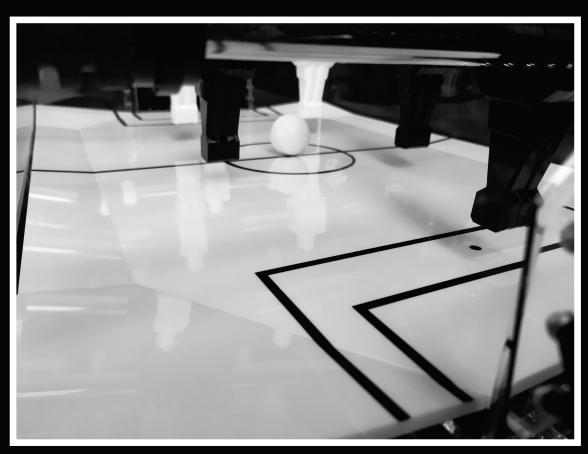

THE GAME TOP IS COMPLETELY MADE OF PLEXIGLASS CAREFULLY ASSEMBLING THOSE PARTS THAT ALLOW YOU TO ESTABLISH THE DYNAMICS OF THE GAME SUCH AS SIDES AND CORNERS.

THE FIELD LINES ARE DEFINED BY A BLACK HQ PVC AND FORM A CONTRAST, WHICH INTEGRATES PERFECTLY INTO THE OVERALL DESIGN.