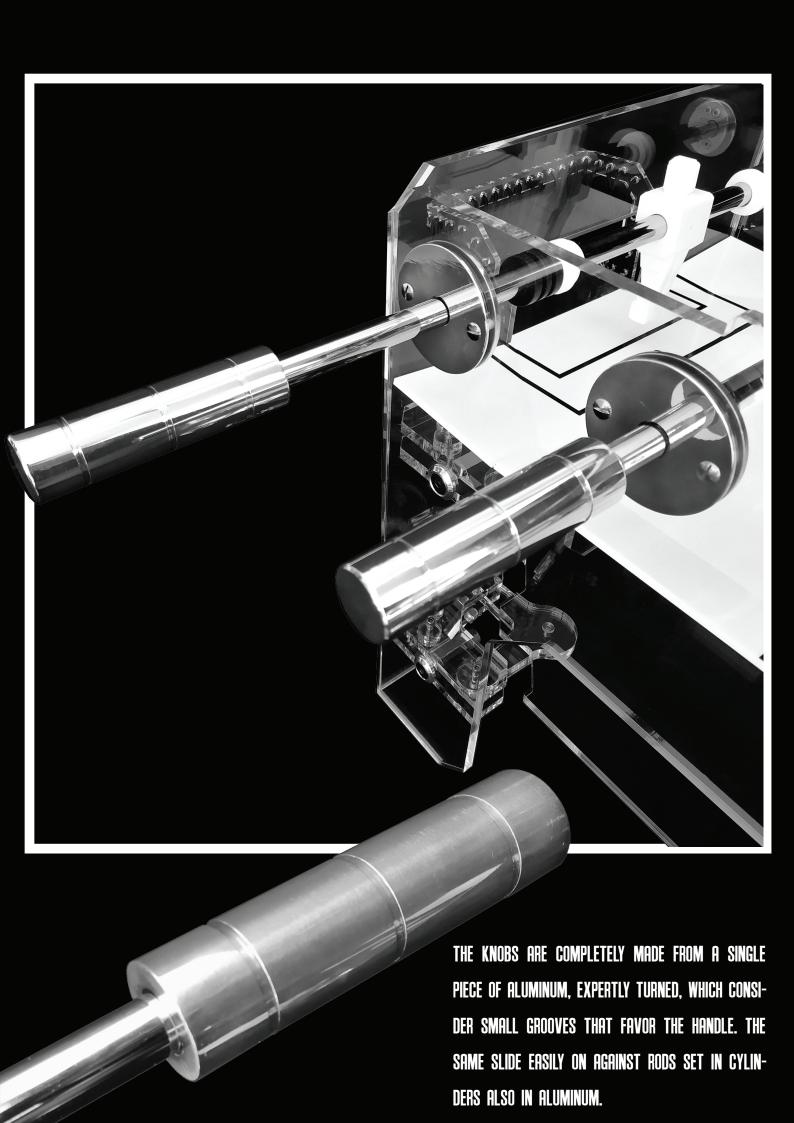

THE TRANSPARENCY OF PLEXIGLASS, USED FOR THE TOTALITY OF ITS STRUCTURE, BETRAYS THOSE PRINCIPLES THAT REGULATE THE FUNCTIONS OF THE GAME RECESSED CHROME SLATS, WHICH GUARANTEE SAFETY AND FLUIDITY OF MOVEMENT, SUPPORT PLAYERS MEN COMPLETELY MADE OF PLEXIGLASS WHICH, INDISPENSABLY, RAISE THE CONCEPT OF PLAY TO A LEVEL 2.0.

# Form Considerations

THE RIGOROUS STANDARDS OF THE FORTY-FIVE LINE REQUIRE THAT EVERY DETAIL BE PERFECTLY INTEGRATED INTO THE STRUCTURE FROM THE ALUMINUM FINISHES TO THE CHROME SCREWS TO MOVE ON TO THE DOORS MADE OF PLEXIGLASS WHICH ACT AS A STRUCTURE TO A SKILLFUL INTERWERVING OF ROPES, PERFORMED STRICTLY BY HAND, WHICH GOES TO GIVE LIFE TO A UNIQUE AND ALWAYS DIFFERENT TEXTURE. EVERYTHING WAS CREATED TO GIVE LIFE TO A UNIQUE WHOLE DESIGN THAT DIFFERS FROM SIMILAR VERSIONS, DETAILS AND CRAFTSMANSHIP ARE ALL MADE IN ITALY.