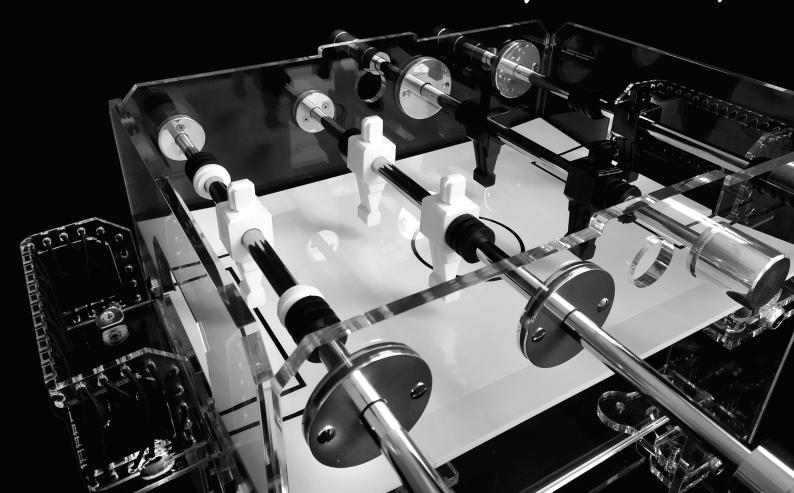

THE TRANSPARENCY OF PLEXIGLASS, USED FOR THE TOTALITY OF ITS STRUCTURE, BETRAYS THOSE PRINCIPLES THAT REGULATE THE FUNCTIONS OF THE GAME RECESSED CHROME SLATS, WHICH GUARANTEE SAFETY AND FLUIDITY OF MOVEMENT, SUPPORT PLAYERS MEN COMPLETELY MADE OF PLEXIGLASS WHICH, INDISPENSABLY, RAISE THE CONCEPT OF PLAY TO A LEVEL 2.0.

THE GAME TOP IS COMPLETELY MADE OF PLEXIGLASS CAREFULLY ASSEMBLING THOSE PARTS THAT ALLOW YOU TO ESTABLISH THE DYNAMICS OF THE GAME SUCH AS SIDES AND CORNERS.

THE FIELD LINES ARE DEFINED BY A BLACK HQ PVC AND FORM A CONTRAST, WHICH INTEGRATES PERFECTLY INTO THE OVERALL DESIGN.