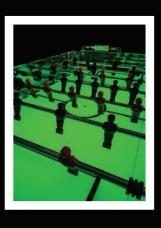

#### Observation

This system of interweaving of strings, during the goals, unlike the "Glassic Galcini", does not generate any noise of impact.

You discover
the others

2 versions ...

THE STRUCTURE, AS IN ALL MODELS, IS MADE ENTIRELY OF PLEXIGLASS: THE DESIGN REMAINS UNCHANGED. THIS VERSION, CALLED "CRISTALL SOCCER LED", COMPLETELY REVOLUTIONIZES THE PLAYING AREA BECAUSE, THANKS TO AN RGB LED SYSTEM CONTROLLED BY A REMOTE CONTROL AND A FILTERING OPAL PLANE, WHICH DISTRIBUTES THE LIGHT EVENLY, IT ALLOWS YOU TO CONFIGURE THE PLAYING SURFACE IN VARIOUS SHADES OF COLOR. THIS POSSIBILITY FURTHER ADAPTS THIS CALCINO TO THE SURROUNDING ENVIRONMENT TO WHICH IT WILL BE INSERTED. THANKS TO AN EMISSINE OF SOFT LIGHT, YOU WILL BE ABLE TO MAKE THE ATMOSPHERE ALL AROUND EVEN MORE INTIMATE AND. IN A DISCREET WAY, MAKE YOURSELF THE REAL PROTAGONIST OF YOUR FURNISHINGS.