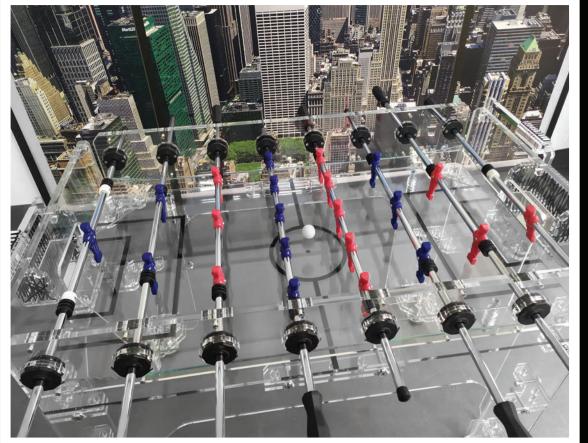

THE GOAL POST IS MADE BY MEANS OF A BRIDGE STRUCTURE BY ASSEMBLING 2 PLEXIGLASS BRACKETS-SUPPORTS, FIXED TO THE STRUCTURE OF THE CALCINO, BY MEANS OF A SQUARE ALUMINUM BAR. THE NUMERICAL TABLES, TO IDENTIFY THE NUMBER OF GOALS, ARE PRODUCED BY COMBINING 2 TYPES OF PLEXIGLASS: TRANSPARENT AND BLACK.

AN ACCURATE ENGRAVING, FILLED WITH ENAMEL, DEFINES THE EXACT NUMBER OF THE SCORE.

THE SYNTHETIC TURF IS CHARACTERIZED BY UNIQUE DETAILS THAT MAKE IT EXTREMELY REALISTIC. SPECIAL GROOVES.

MADE BY REMOVING SPECIFIC PORTIONS OF SYNTHE-TIC GRASS, HAVE BEEN ALLOWED TO SET THE LINES OF THE FIELD. THE SAME, PRODUCED BY SHAPING WHITE PLEXIGLASS, GIVE A THREE-DIMENSIONAL EFFECT OF THE LINES THAT DEFINE THE PORTIONS OF THE FIELD.

THE TOP IS SUPPORTED BY A SERIES OF 4 PINS WHICH ALLOW YOU TO POSITION THE PLAYING FIELD IN A "LEVEL". IN FACT, BY MEANS OF A SMALL ALLEN KEY, IT IS POSSIBLE TO RAISE OR LOWER THE PLANE IN 4 SPECIFIC POINTS: DOING SO WILL ALIGN ANY POSSIBLE DIFFERENCE IN HEIGHT DISTRIBUTED OVER THE AREA WHERE THE CALCINO WILL BE HOUSED, OBTAINING A PLANE PERFECTLY IN AXIS. IN ADDITION TO THIS, 4 ADJUSTABLE "FEET" WILL BE OF FURTHER HELP IN CASE THE DIFFERENCE IN HEIGHT IS CONSIDERABLE.