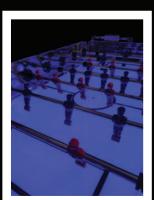

#### Observation

This system of interweaving of strings, during the goals, unlike the "Glassic Galcini", does not generate any noise of impact.

You discover
the others

2 versions ...

THE STRUCTURE, AS IN ALL MODELS, IS MADE ENTIRELY OF PLEXIGLASS: THE DESIGN REMAINS UNCHANGED. THIS VERSION, CALLED "CRISTALL SOCCER LED", COMPLETELY REVOLUTIONIZES THE PLAYING AREA BECAUSE, THANKS TO AN RGB LED SYSTEM CONTROLLED BY A REMOTE CONTROL AND A FILTERING OPAL PLANE, WHICH DISTRIBUTES THE LIGHT EVENLY, IT ALLOWS YOU TO CONFIGURE THE PLAYING SURFACE IN VARIOUS SHADES OF COLOR. THIS POSSIBILITY FURTHER ADAPTS THIS CALCINO TO THE SURROUNDING ENVIRONMENT TO WHICH IT WILL BE INSERTED. THANKS TO AN EMISSINE OF SOFT LIGHT, YOU WILL BE ABLE TO MAKE THE ATMOSPHERE ALL AROUND EVEN MORE INTIMATE AND. IN A DISCREET WAY, MAKE YOURSELF THE REAL PROTAGONIST OF YOUR FURNISHINGS.