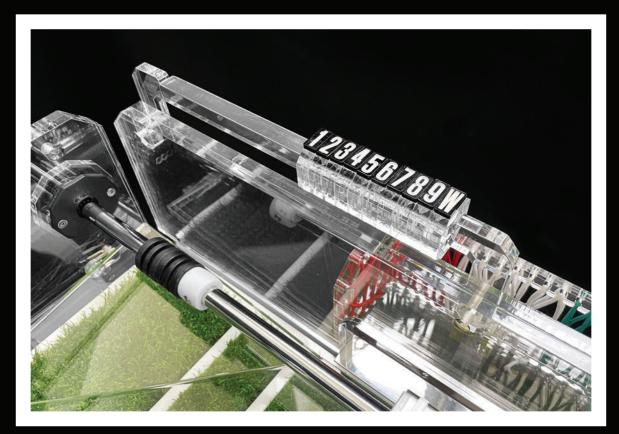

THE GOAL POST IS MADE BY MEANS OF A BRIDGE STRUCTURE BY ASSEMBLING 2 PLEXIGLASS BRACKETS-SUPPORTS, FIXED TO THE STRUCTURE OF THE CALCINO, BY MEANS OF A SQUARE ALUMINUM BAR. THE NUMERICAL TABLES, TO IDENTIFY THE NUMBER OF GOALS, ARE PRODUCED BY COMBINING 2 TYPES OF PLEXIGLASS: TRANSPARENT AND BLACK.

AN ACCURATE ENGRAVING, FILLED WITH ENAMEL, DEFINES THE EXACT NUMBER OF THE SCORE.

THE SYNTHETIC TURF IS CHARACTERIZED BY UNIQUE DETAILS THAT MAKE IT EXTREMELY REALISTIC. SPECIAL GROOVES.

MADE BY REMOVING SPECIFIC PORTIONS OF SYNTHE-TIC GRASS, HAVE BEEN ALLOWED TO SET THE LINES OF THE FIELD. THE SAME, PRODUCED BY SHAPING WHITE PLEXIGLASS, GIVE A THREE-DIMENSIONAL EFFECT OF THE LINES THAT DEFINE THE PORTIONS OF THE FIELD.