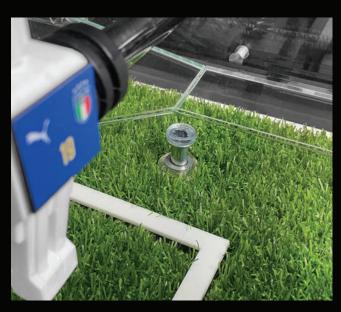

THE TOP IS SUPPORTED BY A SERIES OF 4 PINS WHICH ALLOW YOU TO POSITION THE PLAYING FIELD IN A "LEVEL". IN FACT, BY MEANS OF A SMALL ALLEN KEY, IT IS POSSIBLE TO RAISE OR LOWER THE PLANE IN 4 SPECIFIC POINTS: DOING SO WILL ALIGN ANY POSSIBLE DIFFERENCE IN HEIGHT DISTRIBUTED OVER THE AREA WHERE THE CALCINO WILL BE HOUSED, OBTAINING A PLANE PERFECTLY IN AXIS. IN ADDITION TO THIS, 4 ADJUSTABLE "FEET" WILL BE OF FURTHER HELP IN CASE THE DIFFERENCE IN HEIGHT IS CONSIDERABLE.