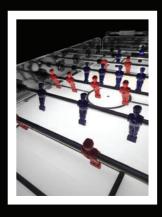

linea Juxury Forty-Five

THE STRUCTURE, AS IN ALL MODELS, IS MADE ENTIRELY OF PLEXIGLASS: THE DESIGN REMAINS UNCHANGED. THIS VERSION, CALLED "CRISTALL SOCCER LED" IS EQUIPPED WITH A COMPLETELY TRANSPARENT GAME PLAN WHICH FURTHER DECREASES THE VISUAL FOOTPRINT INSIDE YOUR ENVIRONMENTS.