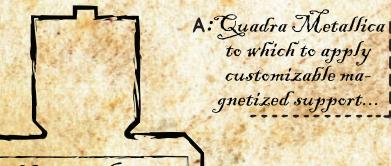

IN FRONT OF THE STRUCTURE ARE APPLIED SMALL METAL SQUARE SHAPES THROUGH WHICH IT IS POSSIBLE TO INTERCHANGE, IN AN IMMEDIATE WAY, THE "MESHES" ON WHICH TO REPRODUCE MINIATURIZED CUSTOMIZATIONS SUCH AS, COATS OF ARMS, LOGOS, NUMBERS, NAMES, COLORS AND MUCH MORE.