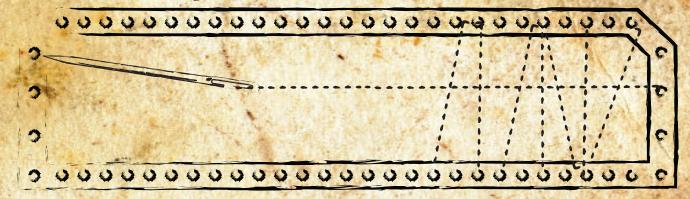

#### Gustomization Areas

the application of customizable ladhesive shorts : Toats of arms : Logos : Numbers X 2 Stickers Side Right and Left

Tast Pvc Adhesive rhomboid black 10 mini shoes

THE STRUCTURE OF THE DOORS IS MADE ENTIRELY OF PLEXIGLASS: THE SAME TAKES INTO ACCOUNT SOME HOLES WITHIN WHICH, ELASTIC NYLON ROPES WRAPPED IN A FINE TEXTURE FABRIC MADE OF POLYPROPYLENE (ISOTACTIC THERMOPLASTIC POLYMER WITH A HIGH BREAKING LOAD, AND EXCELLENT RESISTANCE TO ABRASION AND CONSUMPTION), ALLOW YOU TO CUSTOMIZE, THROUGH COMBINATION OF COLORS AND WERVES, THE FLAGS OF THE TEAMS THAT YOU INTEND TO MAKE PROTAGONISTS OF THE GAME.

### Football Net

Nylon elastic cords wrapped in a fine texture fabric made of Polypropylene or an isotactic thermoplastic polymer with the following characteristics:

extremely smooth surface.

:high impact resistance.