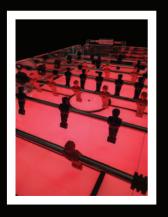

#### Observation

This system of interweaving of strings, during the goals, unlike the "Glassic Galcini", does not generate any noise of impact.

You discover
the others

2 versions ...

THE STRUCTURE, AS IN ALL MODELS, IS MADE ENTIRELY OF PLEXIGLASS: THE DESIGN REMAINS UNCHANGED. THIS VERSION, CALLED "CRISTALL SOCCER LED", COMPLETELY REVOLUTIONIZES THE PLAYING AREA BECAUSE, THANKS TO AN RGB LED SYSTEM CONTROLLED BY A REMOTE CONTROL AND A FILTERING OPAL PLANE, WHICH DISTRIBUTES THE LIGHT EVENLY, IT ALLOWS YOU TO CONFIGURE THE PLAYING SURFACE IN VARIOUS SHADES OF COLOR. THIS POSSIBILITY FURTHER ADAPTS THIS CALCINO TO THE SURROUNDING ENVIRONMENT TO WHICH IT WILL BE INSERTED. THANKS TO AN EMISSINE OF SOFT LIGHT, YOU WILL BE ABLE TO MAKE THE ATMOSPHERE ALL AROUND EVEN MORE INTIMATE AND. IN A DISCREET WAY, MAKE YOURSELF THE REAL PROTAGONIST OF YOUR FURNISHINGS.

linea Juxury Forty-Five

THE STRUCTURE, AS IN ALL MODELS, IS MADE ENTIRELY OF PLEXIGLASS: THE DESIGN REMAINS UNCHANGED. THIS VERSION, CALLED "CRISTALL SOCCER LED" IS EQUIPPED WITH A COMPLETELY TRANSPARENT GAME PLAN WHICH FURTHER DECREASES THE VISUAL FOOTPRINT INSIDE YOUR ENVIRONMENTS.