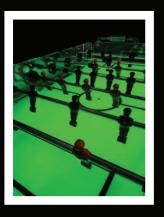

#### Observation

This system of interweaving of strings, during the goals, unlike the "Glassic Galcini", does not generate any noise of impact.

You discover
the others

2 versions ...

THE STRUCTURE, AS IN ALL MODELS, IS MADE ENTIRELY OF PLEXIGLASS: THE DESIGN REMAINS UNCHANGED. THIS VERSION, CALLED "CRISTALL SOCCER LED", COMPLETELY REVOLUTIONIZES THE PLAYING AREA BECAUSE, THANKS TO AN RGB LED SYSTEM CONTROLLED BY A REMOTE CONTROL AND A FILTERING OPAL PLANE, WHICH DISTRIBUTES THE LIGHT EVENLY, IT ALLOWS YOU TO CONFIGURE THE PLAYING SURFACE IN VARIOUS SHADES OF COLOR. THIS POSSIBILITY FURTHER ADAPTS THIS CALCINO TO THE SURROUNDING ENVIRONMENT TO WHICH IT WILL BE INSERTED. THANKS TO AN EMISSINE OF SOFT LIGHT, YOU WILL BE ABLE TO MAKE THE ATMOSPHERE ALL AROUND EVEN MORE INTIMATE AND. IN A DISCREET WAY, MAKE YOURSELF THE REAL PROTAGONIST OF YOUR FURNISHINGS.

linea Juxury Forty-Five

THE STRUCTURE, AS IN ALL MODELS, IS MADE ENTIRELY OF PLEXIGLASS: THE DESIGN REMAINS UNCHANGED. THIS VERSION, CALLED "CRISTALL SOCCER LED" IS EQUIPPED WITH A COMPLETELY TRANSPARENT GAME PLAN WHICH FURTHER DECREASES THE VISUAL FOOTPRINT INSIDE YOUR ENVIRONMENTS.