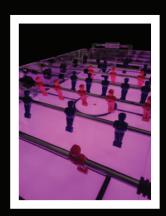

#### Observation

This system of interweaving of strings, during the goals, unlike the "Glassic Galcini", does not generate any noise of impact.

You discover
the others

2 versions ...

THE STRUCTURE, AS IN ALL MODELS, IS MADE ENTIRELY OF PLEXIGLASS: THE DESIGN REMAINS UNCHANGED. THIS VERSION, CALLED "CRISTALL SOCCER LED", COMPLETELY REVOLUTIONIZES THE PLAYING AREA BECAUSE, THANKS TO AN RGB LED SYSTEM CONTROLLED BY A REMOTE CONTROL AND A FILTERING OPAL PLANE, WHICH DISTRIBUTES THE LIGHT EVENLY, IT ALLOWS YOU TO CONFIGURE THE PLAYING SURFACE IN VARIOUS SHADES OF COLOR. THIS POSSIBILITY FURTHER ADAPTS THIS CALCINO TO THE SURROUNDING ENVIRONMENT TO WHICH IT WILL BE INSERTED. THANKS TO AN EMISSINE OF SOFT LIGHT, YOU WILL BE ABLE TO MAKE THE ATMOSPHERE ALL AROUND EVEN MORE INTIMATE AND. IN A DISCREET WAY, MAKE YOURSELF THE REAL PROTAGONIST OF YOUR FURNISHINGS.