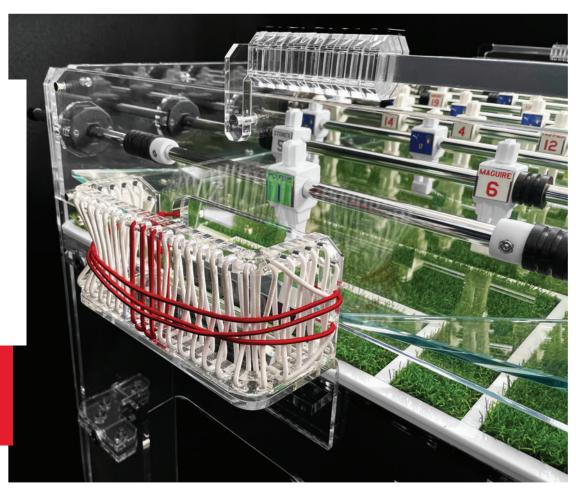

## Gustom Weft Greation

Through skilled workers and careful initial preparatory study, we can create customized Flags or Bands through the use of colors of your choice to weave textures. In this way you can customize, even more in detail, "Your" kick. (See Example Galcino England-Italy)