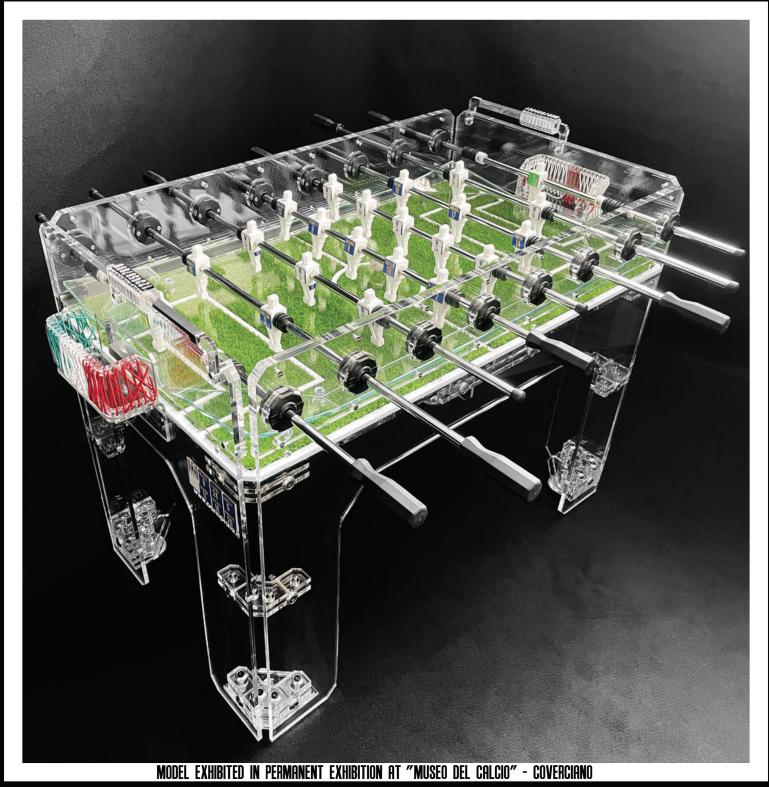

Jinen Juxury Forty-Fire

INNOVATIVE AND MODERN TABLE FOOTBALL MODEL "CRISTAL SOCCER EVERGREEN" WITH A UNIQUE AND INNOVATIVE DESIGN THAT REFLECTS THE CHARACTERISTIC DICTATES OF THE FORTY-FIVE ° LINE. ITS REGULAR SHAPE, CHARACTERIZED BY DETAILS AND SHAPES AT 45 ° ANGLES AS WELL AS THE REFINEMENT OF EVERY DETAIL, MAKE IT A TRULY UNIQUE AND ORIGINAL PIECE OF FURNITURE. THIS VERSION IS CHARACTERIZED BY A GAME PLAN WITH HD QUALITY SYNTHETIC GRASS WHICH TAKES INTO ACCOUNT CHROMATIC FILAMENTS WHICH FAITHFULLY REPRODUCE A NATURAL TURF FOR A SURPRISINGLY REALISTIC EFFECT. THE WHITE PLEXIGLASS INLAYS SIMULATE THE LINES OF THE FIELD BY CORRECTLY DEFINING THE PLAYING AREAS AND, THANKS TO THE THICKNESS OF THE SAME, A 3D EFFECT OF THE ENTIRE SURFACE IS OBTAINED. THIS RESULT IS FURTHER AMPLIFIED THANKS TO A CORRECT DISTANCE THAT CREATES AN INTERCHAMBER, BETWEEN THE GAME PLAN AND THE UNDERLYING THEME. EACH KICKER IS THE RESULT OF A SKILFUL ASSEMBLY THAT RESPECTS ORIGINAL CHARACTERISTICS AND SHAPES AND IS CHARACTERIZED BY PERSONALIZED FOOTBALL TOPS THAT CAN BE INSTANTLY INTERCHANGEABLE THANKS TO A MAGNETIZED SUPPORT. IN ADDITION, THIS MODEL OF OURS, FOR WHICH THE BEST MATERIALS ARE USED AND EACH COMPONENT IS EXPERTLY ASSEMBLED, IS CHARACTERIZED BY A TOTALLY ITALIAN CRAFTSMANSHIP WHICH HAS, AS ITS SOLE PURPOSE, THE ATTENTION TO DETAIL.

ALL OUR MODELS HAVE A LENGTH OF 140 CM, DEPTH 65 CM (117 CM AT THE SLATS) AND 90 CM HIGH.

AN ACCURATE ENGRAVING, FILLED WITH ENAMEL, DEFINES THE EXACT NUMBER OF THE SCORE.

THE SYNTHETIC TURF IS CHARACTERIZED BY UNIQUE DETAILS THAT MAKE IT EXTREMELY REALISTIC. SPECIAL GROOVES.

MADE BY REMOVING SPECIFIC PORTIONS OF SYNTHE-TIC GRASS, HAVE BEEN ALLOWED TO SET THE LINES OF THE FIELD. THE SAME, PRODUCED BY SHAPING WHITE PLEXIGLASS, GIVE A THREE-DIMENSIONAL EFFECT OF THE LINES THAT DEFINE THE PORTIONS OF THE FIELD.

THE TOP IS SUPPORTED BY A SERIES OF 4 PINS WHICH ALLOW YOU TO POSITION THE PLAYING FIELD IN A "LEVEL". IN FACT, BY MEANS OF A SMALL ALLEN KEY, IT IS POSSIBLE TO RAISE OR LOWER THE PLANE IN 4 SPECIFIC POINTS: DOING SO WILL ALIGN ANY POSSIBLE DIFFERENCE IN HEIGHT DISTRIBUTED OVER THE AREA WHERE THE CALCINO WILL BE HOUSED, OBTAINING A PLANE PERFECTLY IN AXIS. IN ADDITION TO THIS, 4 ADJUSTABLE "FEET" WILL BE OF FURTHER HELP IN CASE THE DIFFERENCE IN HEIGHT IS CONSIDERABLE.