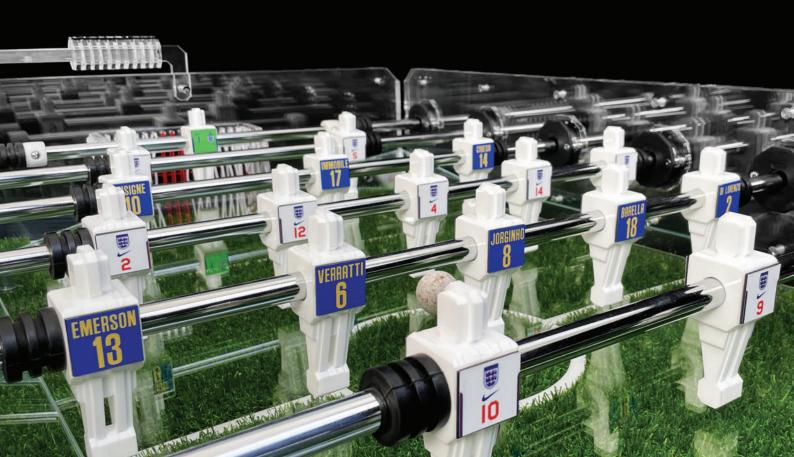

IN FRONT OF THE STRUCTURE ARE APPLIED SMALL METAL SQUARE SHAPES THROUGH WHICH IT IS POSSIBLE TO INTERCHANGE, IN AN IMMEDIATE WAY, THE "MESHES" ON WHICH TO REPRODUCE MINIATURIZED CUSTOMIZATIONS SUCH AS, COATS OF ARMS, LOGOS, NUMBERS, NAMES, COLORS AND MUCH MORE.

#### Gustomization Areas

the application of customizable ladhesive shorts : Toats of arms : Logos : Numbers X 2 Stickers Side Right and Left

Tast Pvc Adhesive rhomboid black 10 mini shoes

THE STRUCTURE OF THE DOORS IS MADE ENTIRELY OF PLEXIGLASS: THE SAME TAKES INTO ACCOUNT SOME HOLES WITHIN WHICH, ELASTIC NYLON ROPES WRAPPED IN A FINE TEXTURE FABRIC MADE OF POLYPROPYLENE (ISOTACTIC THERMOPLASTIC POLYMER WITH A HIGH BREAKING LOAD, AND EXCELLENT RESISTANCE TO ABRASION AND CONSUMPTION), ALLOW YOU TO CUSTOMIZE, THROUGH COMBINATION OF COLORS AND WERVES, THE FLAGS OF THE TEAMS THAT YOU INTEND TO MAKE PROTAGONISTS OF THE GAME.

## Gustom Weft Greation

Through skilled workers and careful initial preparatory study, we can create customized Flags or Bands through the use of colors of your choice to weave textures. In this way you can customize, even more in detail, "Your" kick. (See Example Galcino England-Italy)