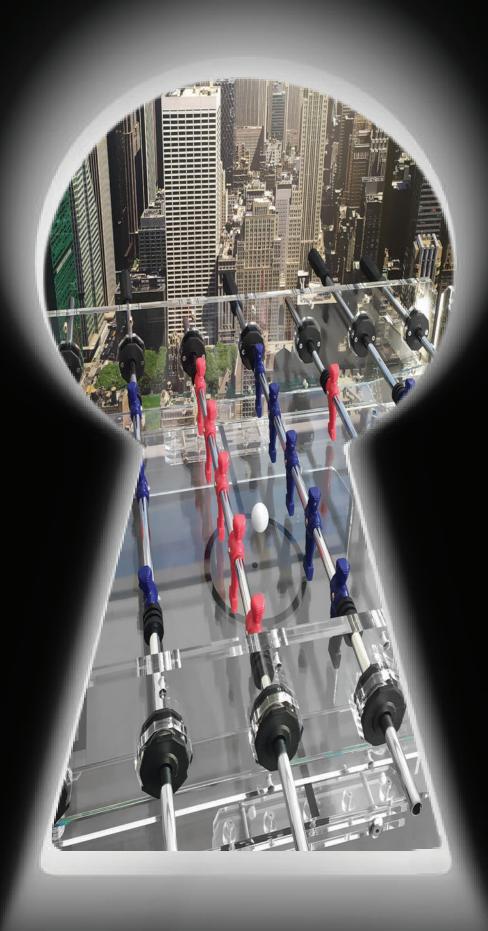

linea Juxury Forty-Five

THE STRUCTURE, AS IN ALL MODELS, IS MADE ENTIRELY OF PLEXIGLASS: THE DESIGN REMAINS UNCHANGED. THIS VERSION, CALLED "CRISTALL SOCCER LED" IS EQUIPPED WITH A COMPLETELY TRANSPARENT GAME PLAN WHICH FURTHER DECREASES THE VISUAL FOOTPRINT INSIDE YOUR ENVIRONMENTS.