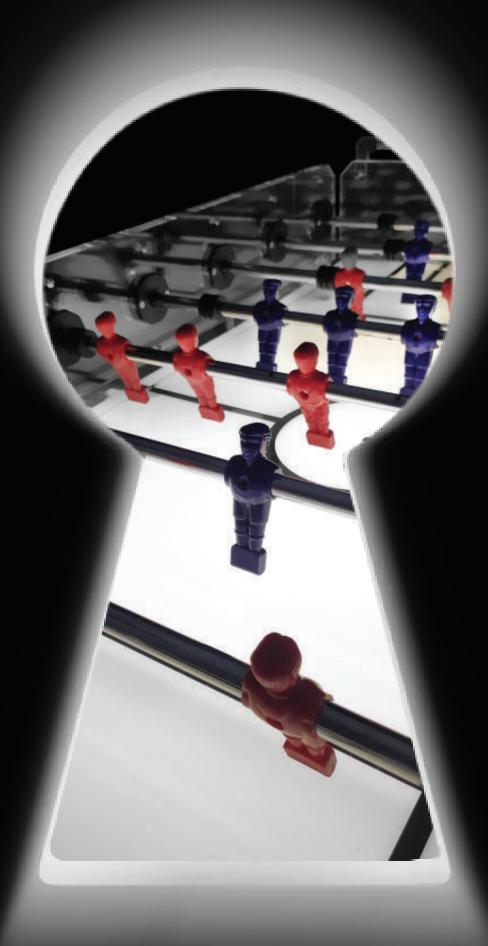

#### Observation

This system of interweaving of strings, during the goals, unlike the "Glassic Galcini", does not generate any noise of impact.

You discover
the others

2 versions ...

THE STRUCTURE, AS IN ALL MODELS, IS MADE ENTIRELY OF PLEXIGLASS: THE DESIGN REMAINS UNCHANGED. THIS VERSION, CALLED "CRISTALL SOCCER LED", COMPLETELY REVOLUTIONIZES THE PLAYING AREA BECAUSE, THANKS TO AN RGB LED SYSTEM CONTROLLED BY A REMOTE CONTROL AND A FILTERING OPAL PLANE, WHICH DISTRIBUTES THE LIGHT EVENLY, IT ALLOWS YOU TO CONFIGURE THE PLAYING SURFACE IN VARIOUS SHADES OF COLOR. THIS POSSIBILITY FURTHER ADAPTS THIS CALCINO TO THE SURROUNDING ENVIRONMENT TO WHICH IT WILL BE INSERTED. THANKS TO AN EMISSINE OF SOFT LIGHT, YOU WILL BE ABLE TO MAKE THE ATMOSPHERE ALL AROUND EVEN MORE INTIMATE AND. IN A DISCREET WAY, MAKE YOURSELF THE REAL PROTAGONIST OF YOUR FURNISHINGS.

linea Juxury Forty-Five

THE STRUCTURE, AS IN ALL MODELS, IS MADE ENTIRELY OF PLEXIGLASS: THE DESIGN REMAINS UNCHANGED. THIS VERSION, CALLED "CRISTALL SOCCER LED" IS EQUIPPED WITH A COMPLETELY TRANSPARENT GAME PLAN WHICH FURTHER DECREASES THE VISUAL FOOTPRINT INSIDE YOUR ENVIRONMENTS.