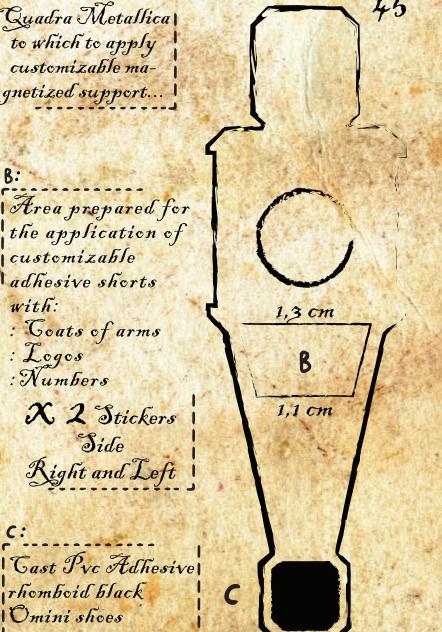

IN FRONT OF THE STRUCTURE ARE APPLIED SMALL METAL SQUARE SHAPES THROUGH WHICH IT IS POSSIBLE TO INTERCHANGE, IN AN IMMEDIATE WAY, THE "MESHES" ON WHICH TO REPRODUCE MINIATURIZED CUSTOMIZATIONS SUCH AS, COATS OF ARMS, LOGOS, NUMBERS, NAMES, COLORS AND MUCH MORE.

#### Gustomization Areas

the application of customizable ladhesive shorts : Toats of arms : Logos : Numbers X 2 Stickers Side Right and Left

Tast Pvc Adhesive rhomboid black 10 mini shoes

THE STRUCTURE OF THE DOORS IS MADE ENTIRELY OF PLEXIGLASS: THE SAME TAKES INTO ACCOUNT SOME HOLES WITHIN WHICH, ELASTIC NYLON ROPES WRAPPED IN A FINE TEXTURE FABRIC MADE OF POLYPROPYLENE (ISOTACTIC THERMOPLASTIC POLYMER WITH A HIGH BREAKING LOAD, AND EXCELLENT RESISTANCE TO ABRASION AND CONSUMPTION), ALLOW YOU TO CUSTOMIZE, THROUGH COMBINATION OF COLORS AND WERVES, THE FLAGS OF THE TEAMS THAT YOU INTEND TO MAKE PROTAGONISTS OF THE GAME.