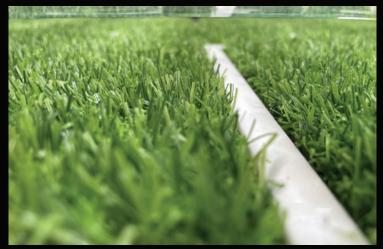

Jinen Juxury Forty-Fire

INNOVATIVE AND MODERN TABLE FOOTBALL MODEL "CRISTAL SOCCER EVERGREEN" WITH A UNIQUE AND INNOVATIVE DESIGN THAT REFLECTS THE CHARACTERISTIC DICTATES OF THE FORTY-FIVE ° LINE. ITS REGULAR SHAPE, CHARACTERIZED BY DETAILS AND SHAPES AT 45 ° ANGLES AS WELL AS THE REFINEMENT OF EVERY DETAIL, MAKE IT A TRULY UNIQUE AND ORIGINAL PIECE OF FURNITURE. THIS VERSION IS CHARACTERIZED BY A GAME PLAN WITH HD QUALITY SYNTHETIC GRASS WHICH TAKES INTO ACCOUNT CHROMATIC FILAMENTS WHICH FAITHFULLY REPRODUCE A NATURAL TURF FOR A SURPRISINGLY REALISTIC EFFECT. THE WHITE PLEXIGLASS INLAYS SIMULATE THE LINES OF THE FIELD BY CORRECTLY DEFINING THE PLAYING AREAS AND, THANKS TO THE THICKNESS OF THE SAME, A 3D EFFECT OF THE ENTIRE SURFACE IS OBTAINED. THIS RESULT IS FURTHER AMPLIFIED THANKS TO A CORRECT DISTANCE THAT CREATES AN INTERCHAMBER, BETWEEN THE GAME PLAN AND THE UNDERLYING THEME. EACH KICKER IS THE RESULT OF A SKILFUL ASSEMBLY THAT RESPECTS ORIGINAL CHARACTERISTICS AND SHAPES AND IS CHARACTERIZED BY PERSONALIZED FOOTBALL TOPS THAT CAN BE INSTANTLY INTERCHANGEABLE THANKS TO A MAGNETIZED SUPPORT. IN ADDITION, THIS MODEL OF OURS, FOR WHICH THE BEST MATERIALS ARE USED AND EACH COMPONENT IS EXPERTLY ASSEMBLED, IS CHARACTERIZED BY A TOTALLY ITALIAN CRAFTSMANSHIP WHICH HAS, AS ITS SOLE PURPOSE, THE ATTENTION TO DETAIL.

AN ACCURATE ENGRAVING, FILLED WITH ENAMEL, DEFINES THE EXACT NUMBER OF THE SCORE.

THE SYNTHETIC TURF IS CHARACTERIZED BY UNIQUE DETAILS THAT MAKE IT EXTREMELY REALISTIC. SPECIAL GROOVES.

MADE BY REMOVING SPECIFIC PORTIONS OF SYNTHE-TIC GRASS, HAVE BEEN ALLOWED TO SET THE LINES OF THE FIELD. THE SAME, PRODUCED BY SHAPING WHITE PLEXIGLASS, GIVE A THREE-DIMENSIONAL EFFECT OF THE LINES THAT DEFINE THE PORTIONS OF THE FIELD.