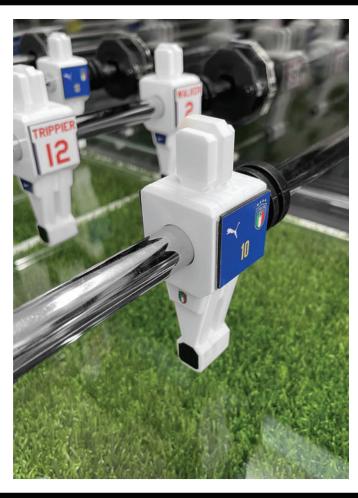

EACH KICKER IS MADE THROUGH A SKILFUL UNION OF PLEXIGLASS SHAPES WHICH, ASSEMBLED, FORM A FIGURE WITH A UNIQUE AND INNOVATIVE DESIGN.

THIS COMPOSITE SYSTEM ALLOWS TO GIVE LIFE TO AN EXTREMELY RESISTANT AND PERFORMING STRUCTURE WHICH ACTS, ON THE BALL, WITH THE SAME FORCES IN PLAY AS THE USUAL STANDARD KICKERS.

IN FRONT OF THE STRUCTURE ARE APPLIED SMALL METAL SQUARE SHAPES THROUGH WHICH IT IS POSSIBLE TO INTERCHANGE, IN AN IMMEDIATE WAY, THE "MESHES" ON WHICH TO REPRODUCE MINIATURIZED CUSTOMIZATIONS SUCH AS, COATS OF ARMS, LOGOS, NUMBERS, NAMES, COLORS AND MUCH MORE.

NO SCREW, DESIGNED TO STOP THE KICKER TO THE CHROME BAR, IS VISIBLE.