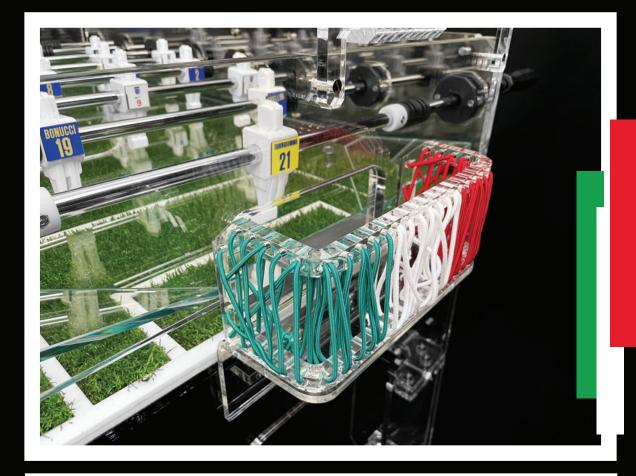

## Gustom Weft Greation

Through skilled workers and careful initial preparatory study, we can create customized Flags or Bands through the use of colors of your choice to weave textures. In this way you can customize, even more in detail, "Your" kick. (See Example Galcino England-Italy)