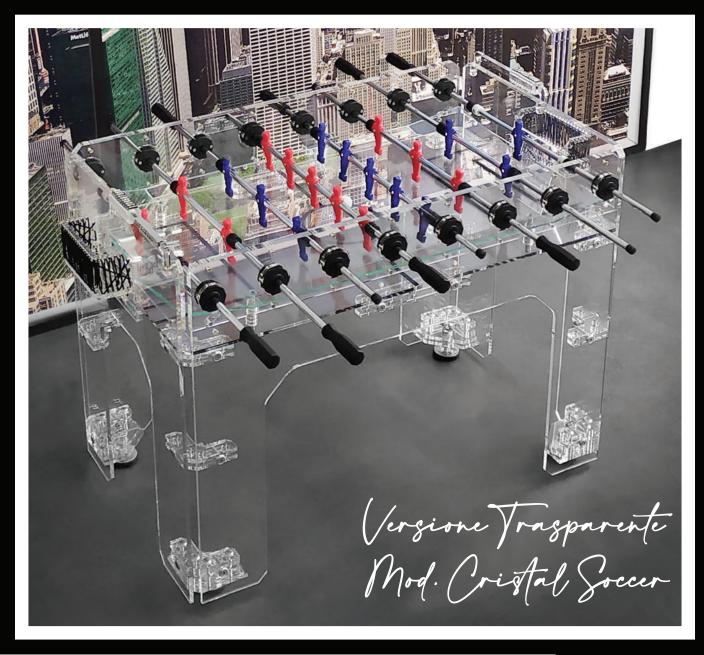

Jinen Juxury Forty-Fire

INNOVATIVE AND MODERN TABLE FOOTBALL MODEL "CRISTAL SOCCER EVERGREEN" WITH A UNIQUE AND INNOVATIVE DESIGN THAT REFLECTS THE CHARACTERISTIC DICTATES OF THE FORTY-FIVE ° LINE. ITS REGULAR SHAPE, CHARACTERIZED BY DETAILS AND SHAPES AT 45 ° ANGLES AS WELL AS THE REFINEMENT OF EVERY DETAIL, MAKE IT A TRULY UNIQUE AND ORIGINAL PIECE OF FURNITURE. THIS VERSION IS CHARACTERIZED BY A GAME PLAN WITH HD QUALITY SYNTHETIC GRASS WHICH TAKES INTO ACCOUNT CHROMATIC FILAMENTS WHICH FAITHFULLY REPRODUCE A NATURAL TURF FOR A SURPRISINGLY REALISTIC EFFECT. THE WHITE PLEXIGLASS INLAYS SIMULATE THE LINES OF THE FIELD BY CORRECTLY DEFINING THE PLAYING AREAS AND, THANKS TO THE THICKNESS OF THE SAME, A 3D EFFECT OF THE ENTIRE SURFACE IS OBTAINED. THIS RESULT IS FURTHER AMPLIFIED THANKS TO A CORRECT DISTANCE THAT CREATES AN INTERCHAMBER, BETWEEN THE GAME PLAN AND THE UNDERLYING THEME. EACH KICKER IS THE RESULT OF A SKILFUL ASSEMBLY THAT RESPECTS ORIGINAL CHARACTERISTICS AND SHAPES AND IS CHARACTERIZED BY PERSONALIZED FOOTBALL TOPS THAT CAN BE INSTANTLY INTERCHANGEABLE THANKS TO A MAGNETIZED SUPPORT. IN ADDITION, THIS MODEL OF OURS, FOR WHICH THE BEST MATERIALS ARE USED AND EACH COMPONENT IS EXPERTLY ASSEMBLED, IS CHARACTERIZED BY A TOTALLY ITALIAN CRAFTSMANSHIP WHICH HAS, AS ITS SOLE PURPOSE, THE ATTENTION TO DETAIL.

ALL OUR MODELS HAVE A LENGTH OF 140 CM, DEPTH 65 CM (117 CM AT THE SLATS) AND 90 CM HIGH.