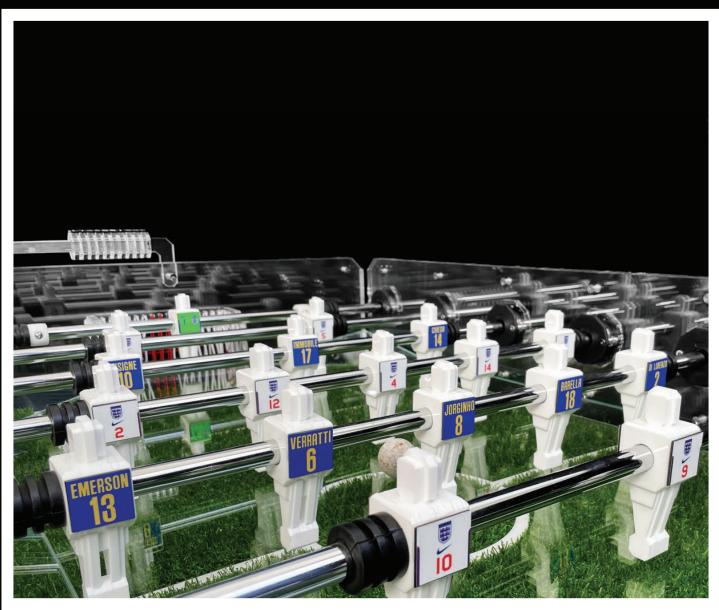

EACH KICKER IS MADE THROUGH A SKILFUL UNION OF PLEXIGLASS SHAPES WHICH, ASSEMBLED, FORM A FIGURE WITH A UNIQUE AND INNOVATIVE DESIGN.

THIS COMPOSITE SYSTEM ALLOWS TO GIVE LIFE TO AN EXTREMELY RESISTANT AND PERFORMING STRUCTURE WHICH ACTS, ON THE BALL, WITH THE SAME FORCES IN PLAY AS THE USUAL STANDARD KICKERS.

IN FRONT OF THE STRUCTURE ARE APPLIED SMALL METAL SQUARE SHAPES THROUGH WHICH IT IS POSSIBLE TO INTERCHANGE, IN AN IMMEDIATE WAY, THE "MESHES" ON WHICH TO REPRODUCE MINIATURIZED CUSTOMIZATIONS SUCH AS, COATS OF ARMS, LOGOS, NUMBERS, NAMES, COLORS AND MUCH MORE.