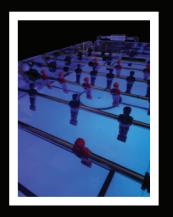

#### Observation

This system of interweaving of strings, during the goals, unlike the "Glassic Galcini", does not generate any noise of impact.

You discover
the others

2 versions ...

THE STRUCTURE, AS IN ALL MODELS, IS MADE ENTIRELY OF PLEXIGLASS: THE DESIGN REMAINS UNCHANGED. THIS VERSION, CALLED "CRISTALL SOCCER LED", COMPLETELY REVOLUTIONIZES THE PLAYING AREA BECAUSE, THANKS TO AN RGB LED SYSTEM CONTROLLED BY A REMOTE CONTROL AND A FILTERING OPAL PLANE, WHICH DISTRIBUTES THE LIGHT EVENLY, IT ALLOWS YOU TO CONFIGURE THE PLAYING SURFACE IN VARIOUS SHADES OF COLOR. THIS POSSIBILITY FURTHER ADAPTS THIS CALCINO TO THE SURROUNDING ENVIRONMENT TO WHICH IT WILL BE INSERTED. THANKS TO AN EMISSINE OF SOFT LIGHT, YOU WILL BE ABLE TO MAKE THE ATMOSPHERE ALL AROUND EVEN MORE INTIMATE AND. IN A DISCREET WAY, MAKE YOURSELF THE REAL PROTAGONIST OF YOUR FURNISHINGS.

linea Juxury Forty-Five

THE STRUCTURE, AS IN ALL MODELS, IS MADE ENTIRELY OF PLEXIGLASS: THE DESIGN REMAINS UNCHANGED. THIS VERSION, CALLED "CRISTALL SOCCER LED" IS EQUIPPED WITH A COMPLETELY TRANSPARENT GAME PLAN WHICH FURTHER DECREASES THE VISUAL FOOTPRINT INSIDE YOUR ENVIRONMENTS.