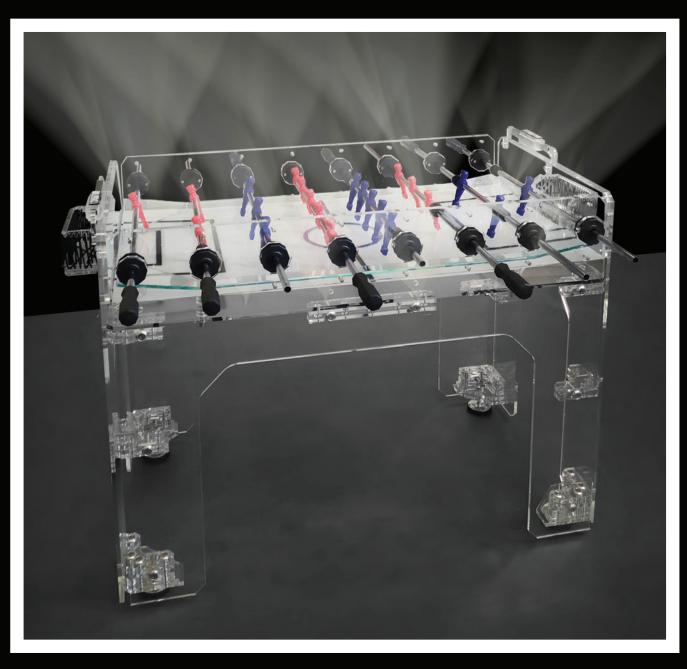

#### Observation

This system of interweaving of strings, during the goals, unlike the "Glassic Galcini", does not generate any noise of impact.

You discover
the others

2 versions ...

THE STRUCTURE, AS IN ALL MODELS, IS MADE ENTIRELY OF PLEXIGLASS: THE DESIGN REMAINS UNCHANGED. THIS VERSION, CALLED "CRISTALL SOCCER LED", COMPLETELY REVOLUTIONIZES THE PLAYING AREA BECAUSE, THANKS TO AN RGB LED SYSTEM CONTROLLED BY A REMOTE CONTROL AND A FILTERING OPAL PLANE, WHICH DISTRIBUTES THE LIGHT EVENLY, IT ALLOWS YOU TO CONFIGURE THE PLAYING SURFACE IN VARIOUS SHADES OF COLOR. THIS POSSIBILITY FURTHER ADAPTS THIS CALCINO TO THE SURROUNDING ENVIRONMENT TO WHICH IT WILL BE INSERTED. THANKS TO AN EMISSINE OF SOFT LIGHT, YOU WILL BE ABLE TO MAKE THE ATMOSPHERE ALL AROUND EVEN MORE INTIMATE AND. IN A DISCREET WAY, MAKE YOURSELF THE REAL PROTAGONIST OF YOUR FURNISHINGS.

linea Juxury Forty-Five

THE STRUCTURE, AS IN ALL MODELS, IS MADE ENTIRELY OF PLEXIGLASS: THE DESIGN REMAINS UNCHANGED. THIS VERSION, CALLED "CRISTALL SOCCER LED" IS EQUIPPED WITH A COMPLETELY TRANSPARENT GAME PLAN WHICH FURTHER DECREASES THE VISUAL FOOTPRINT INSIDE YOUR ENVIRONMENTS.