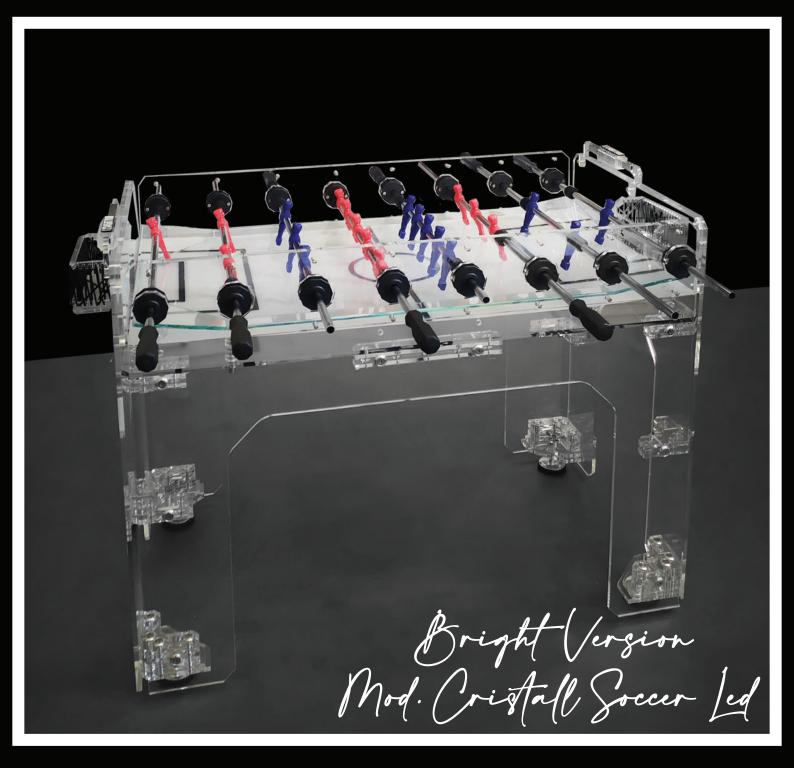

#### Observation

This system of interweaving of strings, during the goals, unlike the "Glassic Galcini", does not generate any noise of impact.

You discover
the others

2 versions ...

THE STRUCTURE, AS IN ALL MODELS, IS MADE ENTIRELY OF PLEXIGLASS: THE DESIGN REMAINS UNCHANGED. THIS VERSION, CALLED "CRISTALL SOCCER LED", COMPLETELY REVOLUTIONIZES THE PLAYING AREA BECAUSE, THANKS TO AN RGB LED SYSTEM CONTROLLED BY A REMOTE CONTROL AND A FILTERING OPAL PLANE, WHICH DISTRIBUTES THE LIGHT EVENLY, IT ALLOWS YOU TO CONFIGURE THE PLAYING SURFACE IN VARIOUS SHADES OF COLOR. THIS POSSIBILITY FURTHER ADAPTS THIS CALCINO TO THE SURROUNDING ENVIRONMENT TO WHICH IT WILL BE INSERTED. THANKS TO AN EMISSINE OF SOFT LIGHT, YOU WILL BE ABLE TO MAKE THE ATMOSPHERE ALL AROUND EVEN MORE INTIMATE AND. IN A DISCREET WAY, MAKE YOURSELF THE REAL PROTAGONIST OF YOUR FURNISHINGS.

linea Juxury Forty-Five

THE STRUCTURE, AS IN ALL MODELS, IS MADE ENTIRELY OF PLEXIGLASS: THE DESIGN REMAINS UNCHANGED. THIS VERSION, CALLED "CRISTALL SOCCER LED" IS EQUIPPED WITH A COMPLETELY TRANSPARENT GAME PLAN WHICH FURTHER DECREASES THE VISUAL FOOTPRINT INSIDE YOUR ENVIRONMENTS.