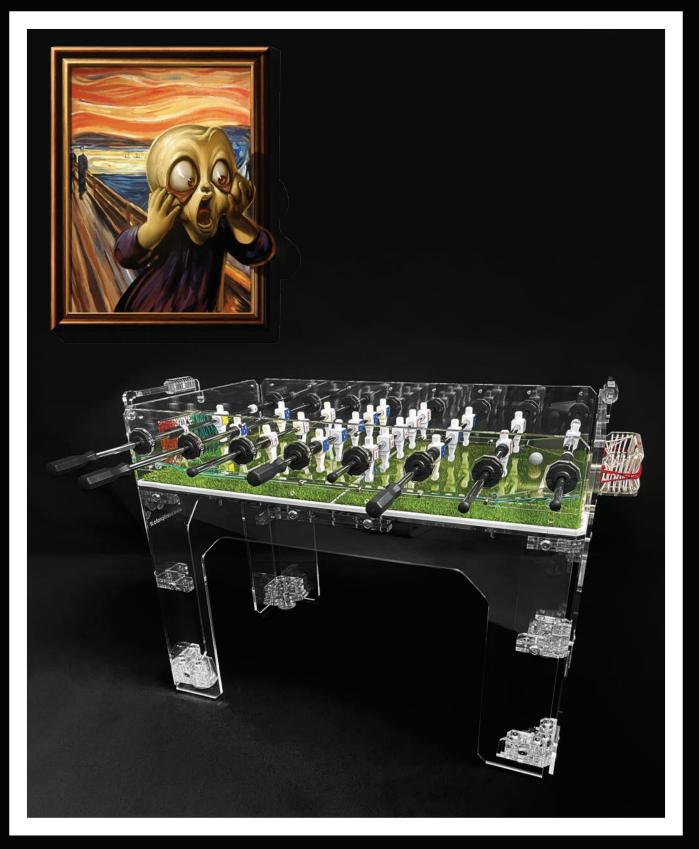

Jinen Juxury Forty-Fire

INNOVATIVE AND MODERN TABLE FOOTBALL MODEL "CRISTAL SOCCER EVERGREEN" WITH A UNIQUE AND INNOVATIVE DESIGN THAT REFLECTS THE CHARACTERISTIC DICTATES OF THE FORTY-FIVE ° LINE. ITS REGULAR SHAPE, CHARACTERIZED BY DETAILS AND SHAPES AT 45 ° ANGLES AS WELL AS THE REFINEMENT OF EVERY DETAIL, MAKE IT A TRULY UNIQUE AND ORIGINAL PIECE OF FURNITURE. THIS VERSION IS CHARACTERIZED BY A GAME PLAN WITH HD QUALITY SYNTHETIC GRASS WHICH TAKES INTO ACCOUNT CHROMATIC FILAMENTS WHICH FAITHFULLY REPRODUCE A NATURAL TURF FOR A SURPRISINGLY REALISTIC EFFECT. THE WHITE PLEXIGLASS INLAYS SIMULATE THE LINES OF THE FIELD BY CORRECTLY DEFINING THE PLAYING AREAS AND, THANKS TO THE THICKNESS OF THE SAME, A 3D EFFECT OF THE ENTIRE SURFACE IS OBTAINED. THIS RESULT IS FURTHER AMPLIFIED THANKS TO A CORRECT DISTANCE THAT CREATES AN INTERCHAMBER, BETWEEN THE GAME PLAN AND THE UNDERLYING THEME. EACH KICKER IS THE RESULT OF A SKILFUL ASSEMBLY THAT RESPECTS ORIGINAL CHARACTERISTICS AND SHAPES AND IS CHARACTERIZED BY PERSONALIZED FOOTBALL TOPS THAT CAN BE INSTANTLY INTERCHANGEABLE THANKS TO A MAGNETIZED SUPPORT. IN ADDITION, THIS MODEL OF OURS, FOR WHICH THE BEST MATERIALS ARE USED AND EACH COMPONENT IS EXPERTLY ASSEMBLED, IS CHARACTERIZED BY A TOTALLY ITALIAN CRAFTSMANSHIP WHICH HAS, AS ITS SOLE PURPOSE, THE ATTENTION TO DETAIL.

ALL OUR MODELS HAVE A LENGTH OF 140 CM, DEPTH 65 CM (117 CM AT THE SLATS) AND 90 CM HIGH.